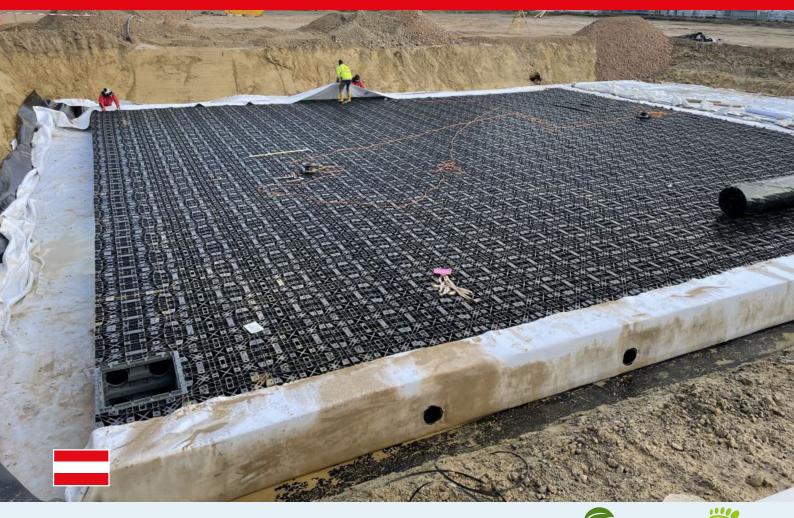

## Project data

**Project** Raiffeisen Arena - LASK, Linz (Austria)

**Application** Rainwater infiltration

**Category** Sports and leisure facilities

Product EcoBloc Inspect 420

**Storage capacity gross** Infiltration basin 1: 498.9 m<sup>3</sup> Infiltration basin 2: 502 m<sup>3</sup> Storage basin: 190 m<sup>3</sup>

**Dimensions** L 43.2 x W 17.6 x H 0.66 m

L 52.8 x W 14.4 x H 0.66 m L 22.4 x W 6.4 x H 1.32 m

The Raiffeisen Arena is the new home of the LASK football club, which plays in Austria's top league. The arena was completed in February 2023 and can seat just under 20,000 spectators. In order to drain the total area of 39,060

m<sup>2</sup>, of which almost 18,000 m<sup>2</sup> are roof

areas, two infiltration basins and a sto-

rage basin were installed.

100 % RECYCLED

www.graf.info