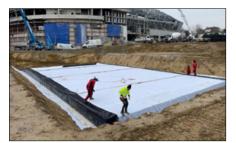

**Dimensions** L 43.2 x W 17.6 x H 0.66 m

L 52.8 x W 14.4 x H 0.66 m L 22.4 x W 6.4 x H 1.32 m

The Raiffeisen Arena is the new home of the LASK football club, which plays in Austria's top league. The arena was completed in February 2023 and can seat just under 20,000 spectators. In order to drain the total area of 39,060

m<sup>2</sup>, of which almost 18,000 m<sup>2</sup> are roof

areas, two infiltration basins and a sto-

rage basin were installed.

100 % RECYCLED

www.graf.info