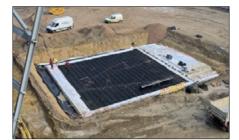

**Dimensions** L 43.2 x W 17.6 x H 0.66 m

L 52.8 x W 14.4 x H 0.66 m L 22.4 x W 6.4 x H 1.32 m

The Raiffeisen Arena is the new home of the LASK football club, which plays in Austria's top league. The arena was completed in February 2023 and can seat just under 20,000 spectators. In order to drain the total area of 39,060

m<sup>2</sup>, of which almost 18,000 m<sup>2</sup> are roof

areas, two infiltration basins and a sto-

rage basin were installed.

100 % RECYCLED

www.graf.info