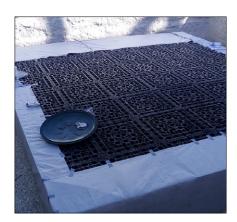

## **Summary**

| Muharraq (Bahrain)      |                                                                                                                         |
|-------------------------|-------------------------------------------------------------------------------------------------------------------------|
| Products                | EcoBloc maxx                                                                                                            |
| Application             | Infiltration                                                                                                            |
| Storage capacity        | 155 m³                                                                                                                  |
| Collecting surface area | 3120 m²                                                                                                                 |
| Specifics               | <ul> <li>14 m x 14 m x 0.75 m</li> <li>2 Layers</li> <li>700 EcoBloc maxx</li> <li>Installation depth 1.75 m</li> </ul> |