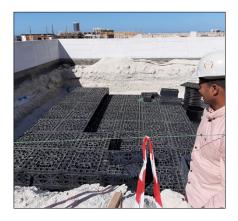

## **Summary**

| Muharraq (Bahrain)      |                                                                                                                         |
|-------------------------|-------------------------------------------------------------------------------------------------------------------------|
| Products                | EcoBloc maxx                                                                                                            |
| Application             | Infiltration                                                                                                            |
| Storage capacity        | 155 m³                                                                                                                  |
| Collecting surface area | 3120 m²                                                                                                                 |
| Specifics               | <ul> <li>14 m x 14 m x 0.75 m</li> <li>2 Layers</li> <li>700 EcoBloc maxx</li> <li>Installation depth 1.75 m</li> </ul> |