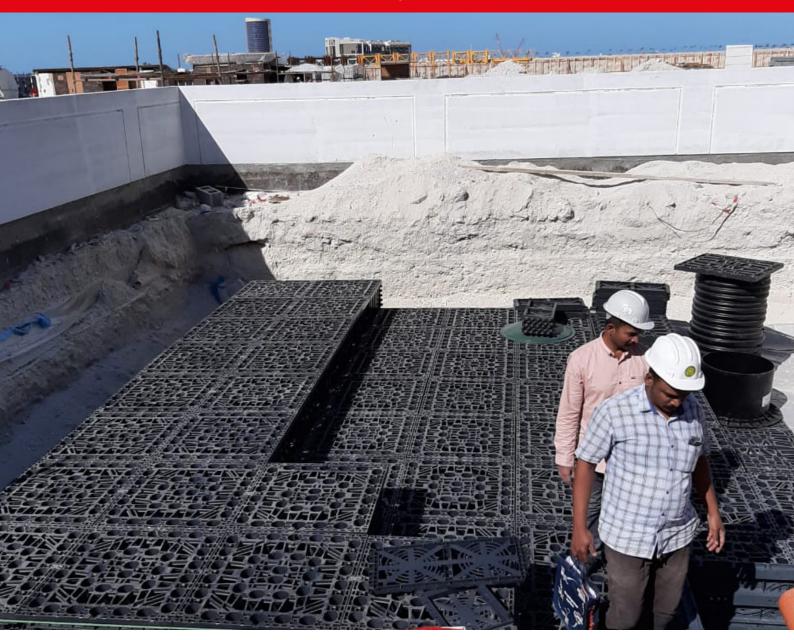

## **Summary**

| Muharraq (Bahrain)      |                                                                                                                         |
|-------------------------|-------------------------------------------------------------------------------------------------------------------------|
| Products                | EcoBloc maxx                                                                                                            |
| Application             | Infiltration                                                                                                            |
| Storage capacity        | 155 m³                                                                                                                  |
| Collecting surface area | 3120 m²                                                                                                                 |
| Specifics               | <ul> <li>14 m x 14 m x 0.75 m</li> <li>2 Layers</li> <li>700 EcoBloc maxx</li> <li>Installation depth 1.75 m</li> </ul> |