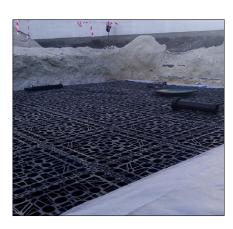

## **Summary**

| Muharraq (Bahrain)      |                                                                                                                         |
|-------------------------|-------------------------------------------------------------------------------------------------------------------------|
| Products                | EcoBloc maxx                                                                                                            |
| Application             | Infiltration                                                                                                            |
| Storage capacity        | 155 m³                                                                                                                  |
| Collecting surface area | 3120 m²                                                                                                                 |
| Specifics               | <ul> <li>14 m x 14 m x 0.75 m</li> <li>2 Layers</li> <li>700 EcoBloc maxx</li> <li>Installation depth 1.75 m</li> </ul> |