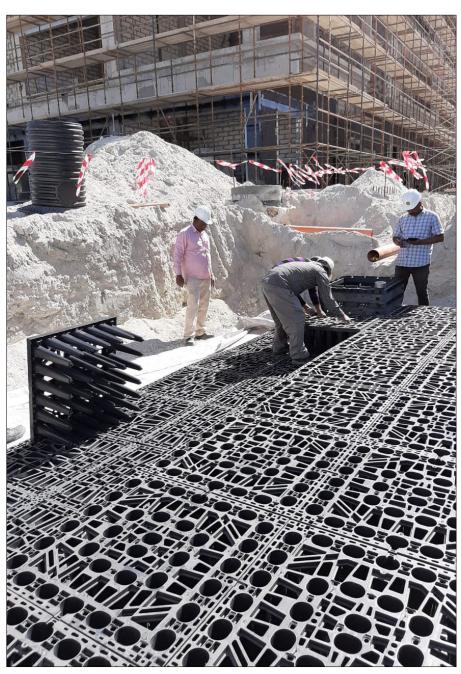

## **Summary**

| Muharraq (Bahrain)      |                                                                                                                         |
|-------------------------|-------------------------------------------------------------------------------------------------------------------------|
| Products                | EcoBloc maxx                                                                                                            |
| Application             | Infiltration                                                                                                            |
| Storage capacity        | 155 m³                                                                                                                  |
| Collecting surface area | 3120 m²                                                                                                                 |
| Specifics               | <ul> <li>14 m x 14 m x 0.75 m</li> <li>2 Layers</li> <li>700 EcoBloc maxx</li> <li>Installation depth 1.75 m</li> </ul> |