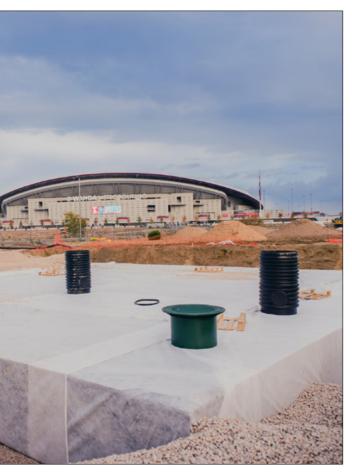

## **Infiltration of Stormwater**

Project of four infiltration tanks in the Madrid Olympic Park, the park surrounding the new Wanda Metropolitano Stadium of Atlético Madrid. The Stadium is situated in an elevated area, so the outdoor space in front of the Stadium posed flood problems towards the lower neighbourhoods nearby.

To avoid this situation, 4 infiltration tanks were designed and distributed in the lower areas of the park, during the planning stages of the project.

The different specifications of load and earth covering suggested that one tank should be built with EcoBloc maxx and the other

three with EcoBloc light, all of the them with visual inspection of the water level inside the tank, thanks to the Vario flex 800.

Actually, the versatility and flexibility of GRAF's EcoBloc system allowed to use the optimal solution for each of the four tanks and was one of the key reasons to choose GRAF rather than other alternatives.