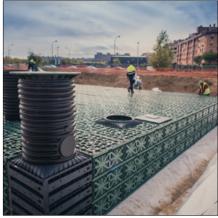

## **Infiltration of Stormwater**

Project of four infiltration tanks in the Madrid Olympic Park, the park surrounding the new Wanda Metropolitano Stadium of Atlético Madrid. The Stadium is situated in an elevated area, so the outdoor space in front of the Stadium posed flood problems towards the lower neighbourhoods nearby.

To avoid this situation, 4 infiltration tanks were designed and distributed in the lower areas of the park, during the planning stages of the project.

The different specifications of load and earth covering suggested that one tank should be built with EcoBloc maxx and the other

three with EcoBloc light, all of the them with visual inspection of the water level inside the tank, thanks to the Vario flex 800.

Actually, the versatility and flexibility of GRAF's EcoBloc system allowed to use the optimal solution for each of the four tanks and was one of the key reasons to choose GRAF rather than other alternatives.