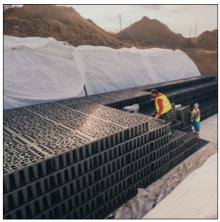

## **Infiltration of Stormwater**

Project of four infiltration tanks in the Madrid Olympic Park, the park surrounding the new Wanda Metropolitano Stadium of Atlético Madrid. The Stadium is situated in an elevated area, so the outdoor space in front of the Stadium posed flood problems towards the lower neighbourhoods nearby.

To avoid this situation, 4 infiltration tanks were designed and distributed in the lower areas of the park, during the planning stages of the project.

The different specifications of load and earth covering suggested that one tank should be built with EcoBloc maxx and the other

three with EcoBloc light, all of the them with visual inspection of the water level inside the tank, thanks to the Vario flex 800.

Actually, the versatility and flexibility of GRAF's EcoBloc system allowed to use the optimal solution for each of the four tanks and was one of the key reasons to choose GRAF rather than other alternatives.