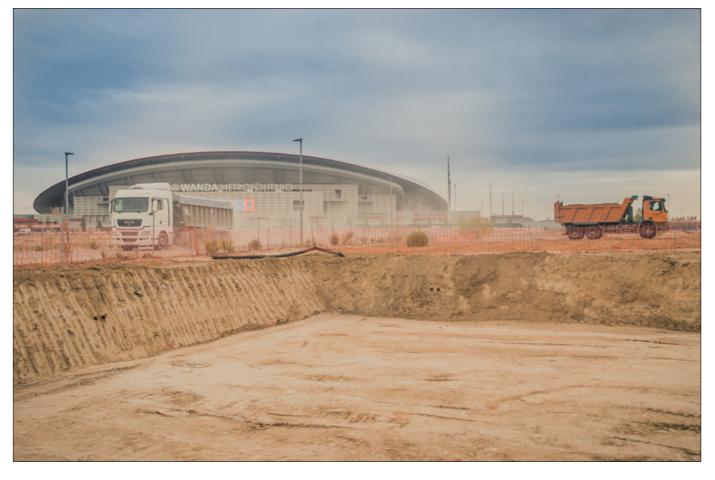

## **Infiltration of Stormwater**

Project of four infiltration tanks in the Madrid Olympic Park, the park surrounding the new Wanda Metropolitano Stadium of Atlético Madrid. The Stadium is situated in an elevated area, so the outdoor space in front of the Stadium posed flood problems towards the lower neighbourhoods nearby.

To avoid this situation, 4 infiltration tanks were designed and distributed in the lower areas of the park, during the planning stages of the project.

The different specifications of load and earth covering suggested that one tank should be built with EcoBloc maxx and the other