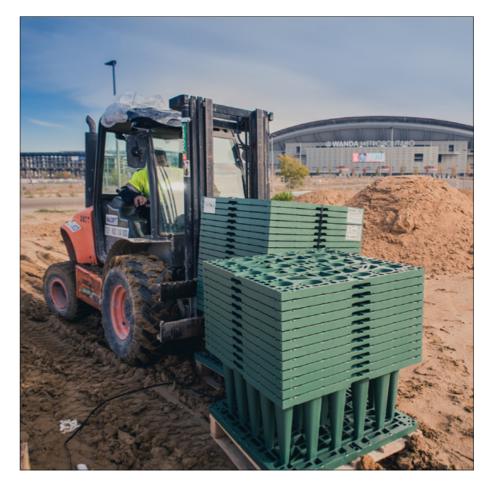

## Summary

| Infiltration Project – Madrid Olympic Park – Wanda Metropolitano Stadium (ES) |                                                                                                                                                                                                                                                                                                                                                  |
|-------------------------------------------------------------------------------|--------------------------------------------------------------------------------------------------------------------------------------------------------------------------------------------------------------------------------------------------------------------------------------------------------------------------------------------------|
| Products                                                                      | EcoBloc light, EcoBloc maxx and Vario 800 flex                                                                                                                                                                                                                                                                                                   |
| Application                                                                   | Infiltration                                                                                                                                                                                                                                                                                                                                     |
| Storage capacity                                                              | 500 m <sup>3</sup>                                                                                                                                                                                                                                                                                                                               |
| Specifics                                                                     | <ul> <li>3 EcoBloc light Infiltration tanks of 200 m<sup>3</sup>, 100 m<sup>3</sup> and 55 m<sup>3</sup> each;<br/>1 EcoBloc maxx Infiltration tank of 145 m<sup>3</sup></li> <li>1.857 EcoBloc light blocs and 624 EcoBloc blocs</li> <li>7 Modules Vario 800 flex</li> <li>Installation time frame: 35 m<sup>3</sup>/hour, 3 people</li> </ul> |

To avoid this situation, 4 infiltration tanks were designed and distributed in the lower areas of the park, during the planning stages of the project.

The different specifications of load and earth covering suggested that one tank should be built with EcoBloc maxx and the other