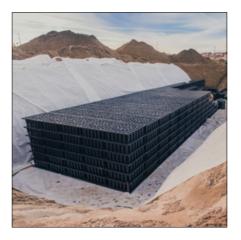

## **Infiltration of Stormwater**

Project of four infiltration tanks in the Madrid Olympic Park, the park surrounding the new Wanda Metropolitano Stadium of Atlético Madrid. The Stadium is situated in an elevated area, so the outdoor space in front of the Stadium posed flood problems towards the lower neighbourhoods nearby.

To avoid this situation, 4 infiltration tanks were designed and distributed in the lower areas of the park, during the planning stages of the project.

The different specifications of load and earth covering suggested that one tank should be built with EcoBloc maxx and the other