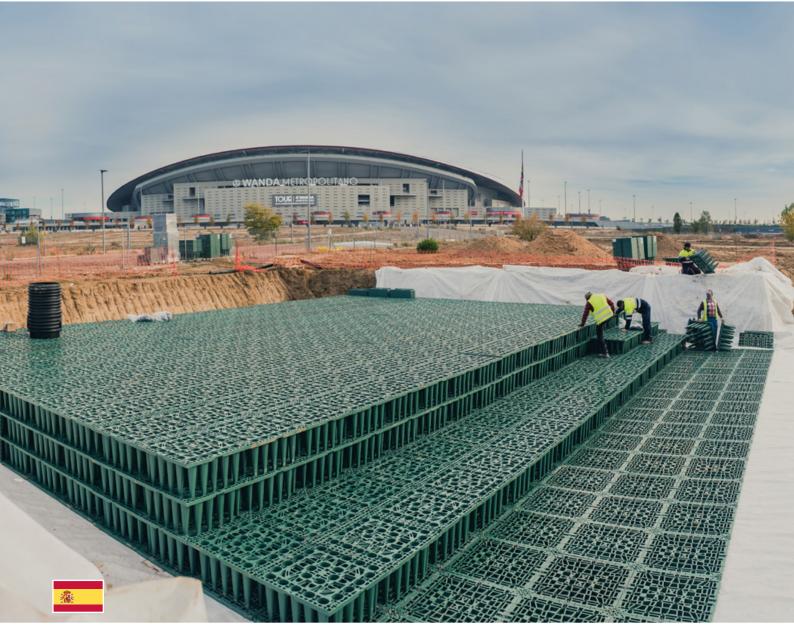

## Summary

| Infiltration Project – Madrid Olympic Park – Wanda Metropolitano Stadium (ES) |                                                                                                                                                                                                                                                                                                                                                  |
|-------------------------------------------------------------------------------|--------------------------------------------------------------------------------------------------------------------------------------------------------------------------------------------------------------------------------------------------------------------------------------------------------------------------------------------------|
| Products                                                                      | EcoBloc light, EcoBloc maxx and Vario 800 flex                                                                                                                                                                                                                                                                                                   |
| Application                                                                   | Infiltration                                                                                                                                                                                                                                                                                                                                     |
| Storage capacity                                                              | 500 m <sup>3</sup>                                                                                                                                                                                                                                                                                                                               |
| Specifics                                                                     | <ul> <li>3 EcoBloc light Infiltration tanks of 200 m<sup>3</sup>, 100 m<sup>3</sup> and 55 m<sup>3</sup> each;<br/>1 EcoBloc maxx Infiltration tank of 145 m<sup>3</sup></li> <li>1.857 EcoBloc light blocs and 624 EcoBloc blocs</li> <li>7 Modules Vario 800 flex</li> <li>Installation time frame: 35 m<sup>3</sup>/hour, 3 people</li> </ul> |

## **Infiltration of Stormwater**

Project of four infiltration tanks in the Madrid Olympic Park, the park surrounding the new Wanda Metropolitano Stadium of Atlético Madrid. The Stadium is situated in an elevated area, so the outdoor space in front of the Stadium posed flood problems towards the lower neighbourhoods nearby.

To avoid this situation, 4 infiltration tanks were designed and distributed in the lower areas of the park, during the planning stages of the project.

The different specifications of load and earth covering suggested that one tank should be built with EcoBloc maxx and the other

three with EcoBloc light, all of the them with visual inspection of the water level inside the tank, thanks to the Vario flex 800.

Actually, the versatility and flexibility of GRAF's EcoBloc system allowed to use the optimal solution for each of the four tanks and was one of the key reasons to choose GRAF rather than other alternatives.