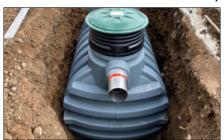

#### Product

Light liquid separators Diamant System A

The GRAF light liquid separator Diamant System A featuring a coalescence unit has been officially

The light liquid separator extracts these oil particles from the wastewater before it is routed into the sewer system.