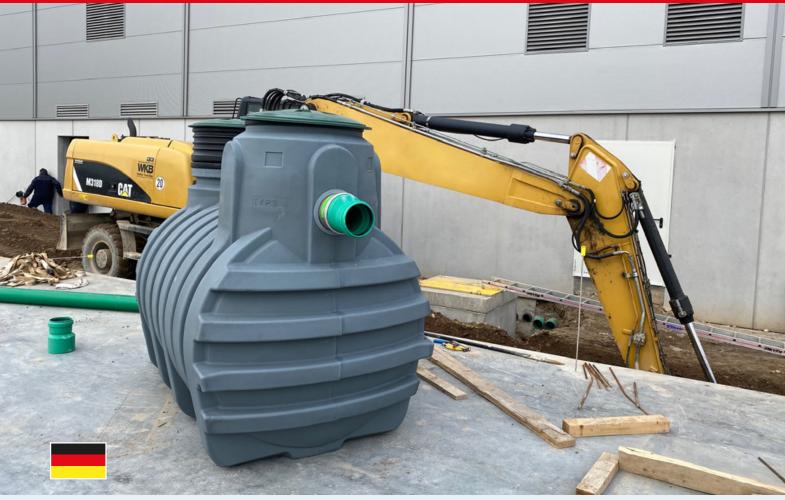

#### **Application**

Light liquid separator for washing area

#### Product

Light liquid separators Diamant System A

## Storage capacity gross

2210 m<sup>3</sup>

#### **Dimensions**

245 x 115 x 109 cm

The GRAF Group's logistics centre has received an addition in the form of a light liquid separator for the forklift washing area, dimensioned and installed in compliance with the stringent internal ecological standards, the municipal wastewater statutes, the water resources laws WHG, and the wastewater regulations.