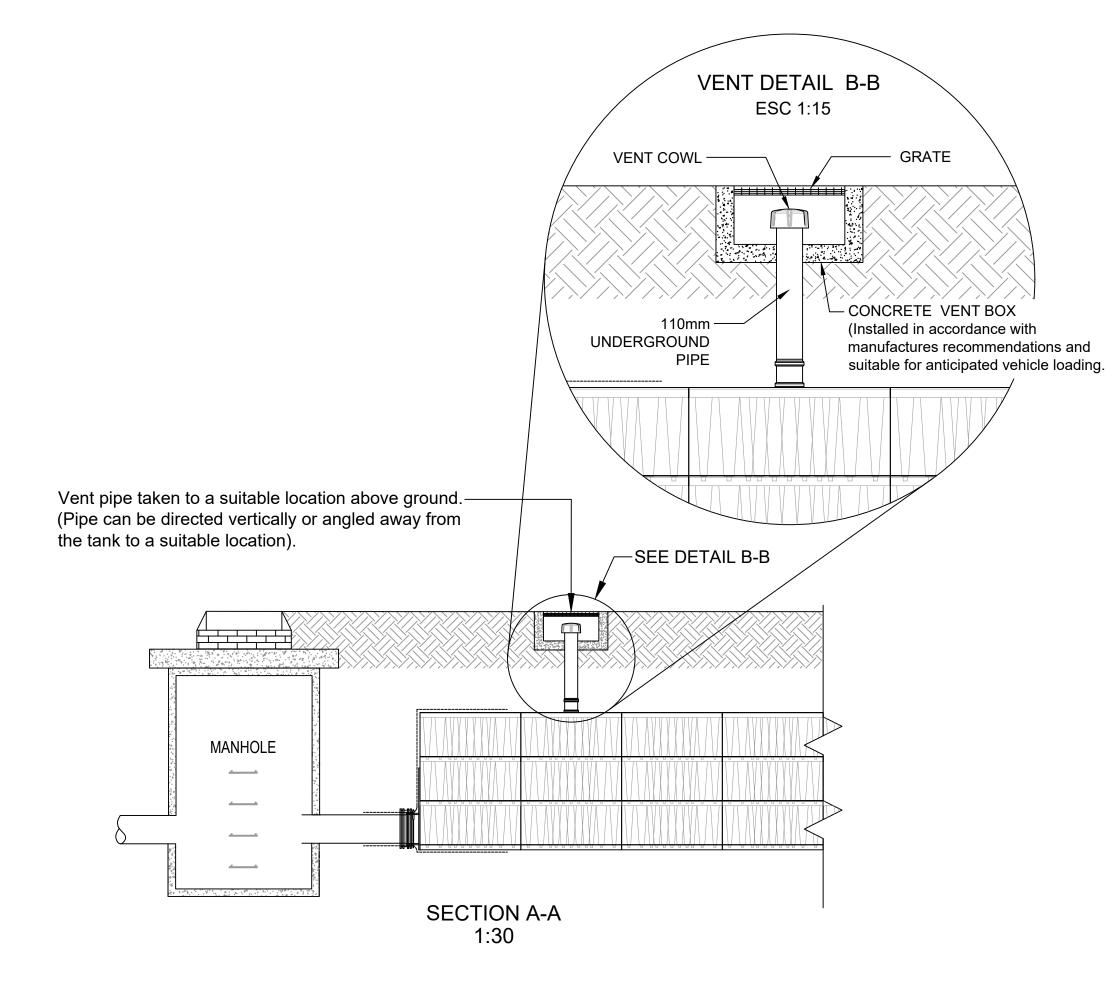

|     | THIS DOCUMENT IS SUPPLIED IN STRICT CONFIDENCE AND MUST NOT<br>BE LENT, REPRODUCED OR DISCLOSED TO ANY THIRD PARTY WITHOUT<br>THE WRITTEN CONSENT OF GRAF UK LIMITED                  |
|-----|---------------------------------------------------------------------------------------------------------------------------------------------------------------------------------------|
|     | DO NOT SCALE - IF IN DOUBT ASK                                                                                                                                                        |
|     | Notice: This drawing is issued only as a guideline and is an estimate of the materials required to construct<br>the drainage system, it should not be used for construction purposes. |
|     | Graf UK Ltd makes no warranty or guarantee in relation to the suitability of any of the layout details shown<br>on this drawing in relation to a particular scheme.                   |
|     | NOTES:- 1. All dimensions in mm, unless otherwise stated.                                                                                                                             |
|     | <ol> <li>All dimensions are nominal and may vary within manufacturing<br/>tolerances.</li> </ol>                                                                                      |
|     | <ol> <li>All site temporary enabling works by others.</li> <li>Graf products to be installed in strict accordance with Graf<br/>recommendations.</li> </ol>                           |
|     | <ol> <li>This drawing is intended for guidance only. Confirmation of the<br/>suitability for a particular project should be sought from the</li> </ol>                                |
|     | consulting engineers prior to final design or commencement of any<br>construction works.                                                                                              |
|     |                                                                                                                                                                                       |
|     |                                                                                                                                                                                       |
|     |                                                                                                                                                                                       |
|     |                                                                                                                                                                                       |
|     |                                                                                                                                                                                       |
|     |                                                                                                                                                                                       |
|     |                                                                                                                                                                                       |
| I.) |                                                                                                                                                                                       |
|     |                                                                                                                                                                                       |
|     |                                                                                                                                                                                       |
|     |                                                                                                                                                                                       |
|     |                                                                                                                                                                                       |
|     |                                                                                                                                                                                       |
|     |                                                                                                                                                                                       |
|     |                                                                                                                                                                                       |
|     |                                                                                                                                                                                       |
|     |                                                                                                                                                                                       |
|     |                                                                                                                                                                                       |
|     |                                                                                                                                                                                       |
|     |                                                                                                                                                                                       |
|     |                                                                                                                                                                                       |
|     |                                                                                                                                                                                       |
|     | P1 STANDARD DETAIL AP 21.09.22                                                                                                                                                        |
|     | REV. DESCRIPTION BY DATE                                                                                                                                                              |
|     | CRAE LIK Limited                                                                                                                                                                      |
|     | <b>GRAF.</b> GRAF UK Limited                                                                                                                                                          |
|     | GRAF UK Limited. Regen House, Beaumont Road, Banbury, Oxfordshire. OX16 1RH                                                                                                           |
|     | T: 01608 661500 F: 01295 211333<br>E: info@grafuk.co.uk www.grafuk.co.uk                                                                                                              |
|     | DRAWN : AP DATE : 29.03.2021                                                                                                                                                          |
|     | CHECKED : MC SCALE : VARIOUS@A3                                                                                                                                                       |
|     | GRAF STANDARD DETAILS                                                                                                                                                                 |
|     |                                                                                                                                                                                       |
|     | DESCRIPTION                                                                                                                                                                           |
|     | GRAF                                                                                                                                                                                  |
|     |                                                                                                                                                                                       |
|     | DRAWING No.                                                                                                                                                                           |
|     | STANDARD DETAIL VENT PIPE P1                                                                                                                                                          |