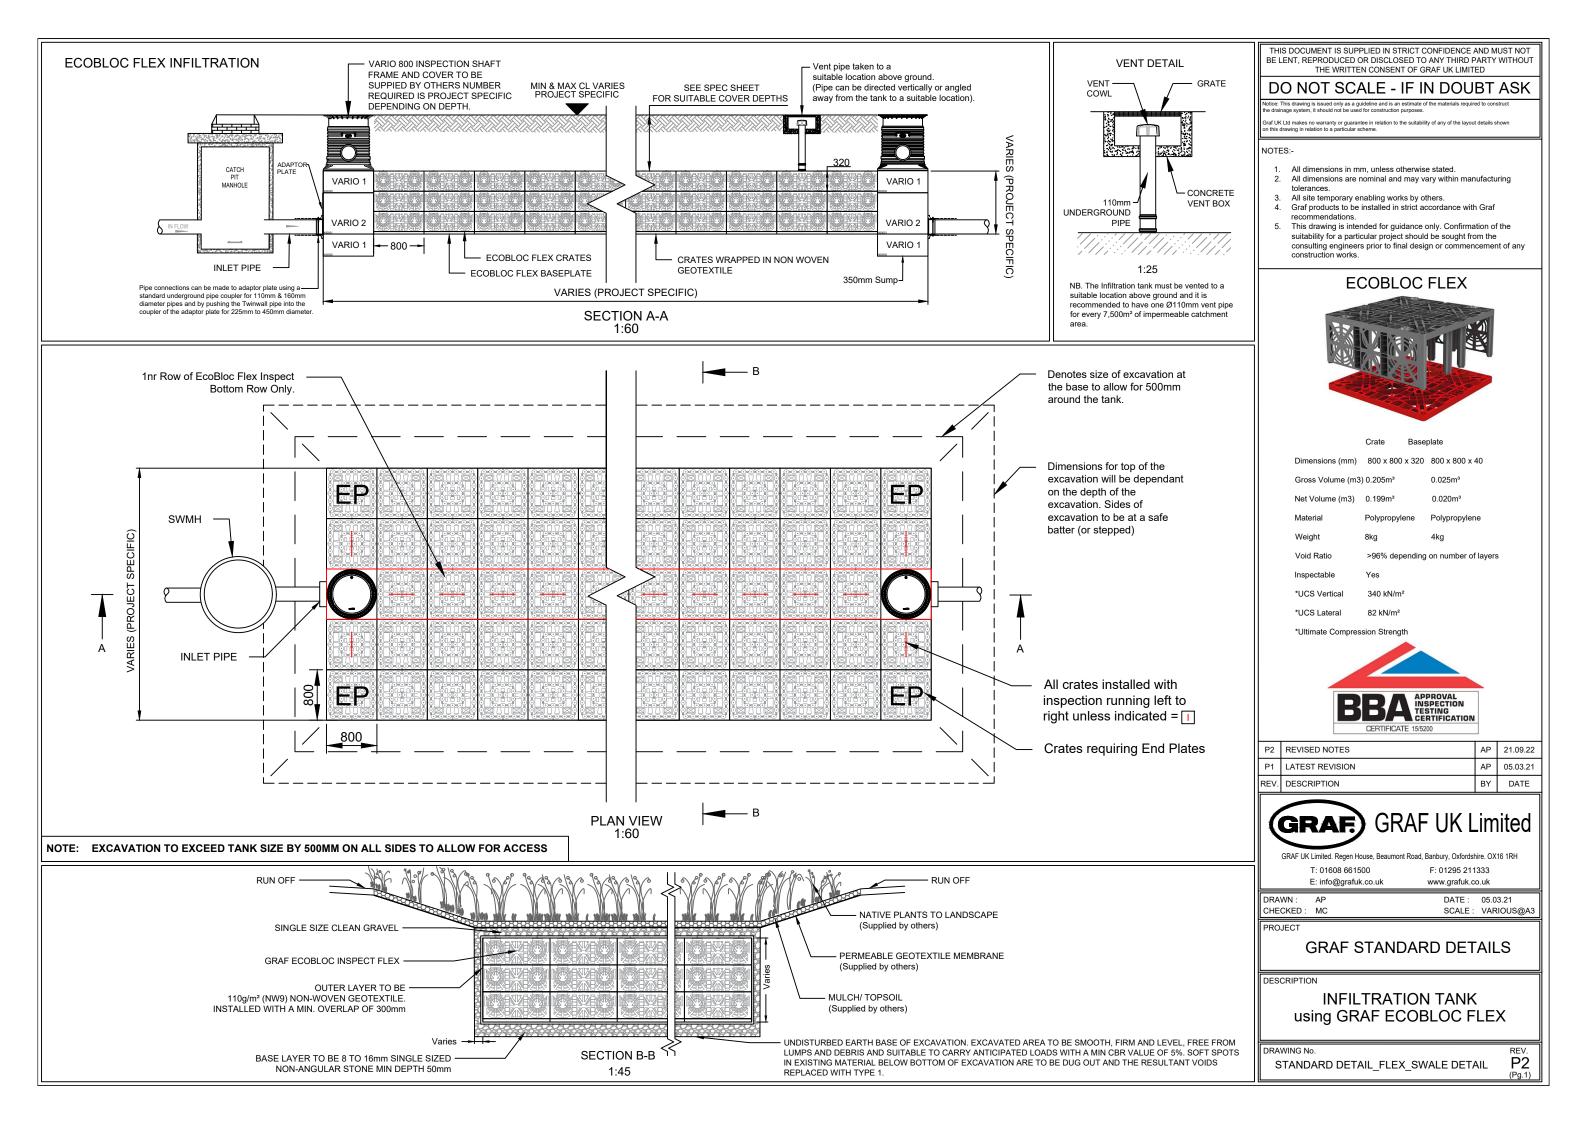

|              | THIS DOCUMENT IS SUPPLIED IN STRICT CONFIDENCE AND MUST NOT<br>BE LENT, REPRODUCED OR DISCLOSED TO ANY THIRD PARTY WITHOUT                                                                                                                                                                                                                                                                                                                                                                                                                                                                                                                                                                                                                                                                                                                                                                                                                                                                                                                                                                                                                                                                |                                                                    |                                                                      |  |  |
|--------------|-------------------------------------------------------------------------------------------------------------------------------------------------------------------------------------------------------------------------------------------------------------------------------------------------------------------------------------------------------------------------------------------------------------------------------------------------------------------------------------------------------------------------------------------------------------------------------------------------------------------------------------------------------------------------------------------------------------------------------------------------------------------------------------------------------------------------------------------------------------------------------------------------------------------------------------------------------------------------------------------------------------------------------------------------------------------------------------------------------------------------------------------------------------------------------------------|--------------------------------------------------------------------|----------------------------------------------------------------------|--|--|
|              | THE WRITTEN CONSENT OF GRAF UK LIMITED                                                                                                                                                                                                                                                                                                                                                                                                                                                                                                                                                                                                                                                                                                                                                                                                                                                                                                                                                                                                                                                                                                                                                    |                                                                    |                                                                      |  |  |
| Pt           | Notice: This drawing is issued only as a guideline and is an estimate of the materials req<br>the drainage system, it should not be used for construction purposes.                                                                                                                                                                                                                                                                                                                                                                                                                                                                                                                                                                                                                                                                                                                                                                                                                                                                                                                                                                                                                       | uired to con                                                       | struct                                                               |  |  |
|              | Graf UK Ltd makes no warranty or guarantee in relation to the suitability of any of the lay<br>on this drawing in relation to a particular scheme.                                                                                                                                                                                                                                                                                                                                                                                                                                                                                                                                                                                                                                                                                                                                                                                                                                                                                                                                                                                                                                        | out details s                                                      | hown                                                                 |  |  |
|              | INSTALLATION METHOD:-                                                                                                                                                                                                                                                                                                                                                                                                                                                                                                                                                                                                                                                                                                                                                                                                                                                                                                                                                                                                                                                                                                                                                                     |                                                                    |                                                                      |  |  |
| ely to<br>UK | <ol> <li>a) Excavate the trench with a safe batter (or stepped) ensuring the<br/>footprint allows for sufficient space between tank and the sides.<br/>(minimum 500mm around all sides of the tank).</li> <li>b) Mark out the position of the tank including inlets.</li> <li>c) Lay min. 50mm of single sized non angular stone<br/>(8 to 16mm) as a base for the tank. This can be laid to a maximum fall<br/>of 1°.</li> </ol>                                                                                                                                                                                                                                                                                                                                                                                                                                                                                                                                                                                                                                                                                                                                                         |                                                                    |                                                                      |  |  |
|              | <ol> <li>a) Lay the Non-Woven Geotextile over the base and up the sides of<br/>the excavation, overlapping any joins by a minimum of 300mm<br/>b) The geotextile used must meet the specification stated on the<br/>drawing.</li> <li>a) Lay all Baseplates ensuring that they all run in the same orientation<br/>including the row of EcoBloc Flex baseplates where inspection run is<br/>required. If a Vario shaft is to be included within the tank make sure<br/>the Vario Shaft base is in position located (Vario Shaft bases do not<br/>not require a crate baseplates).</li> <li>b) Remove EcoBloc Flex Crate from the stack, and place into<br/>corresponding holes in the Baseplate. Push down firmly to ensure<br/>Crate is located correctly. Continue to install all crates ensuring the<br/>inspection run runs from left to right unless otherwise indicated.</li> <li>c) Install Crates into the Baseplates until the first layer is complete.<br/>Insert retaining clips into each adjacent Crate.</li> <li>d) Fit Endplates to the sides of each Crate by positioning the bottom in<br/>place then pushing firmly on the top section to locate into place.</li> </ol> |                                                                    |                                                                      |  |  |
|              |                                                                                                                                                                                                                                                                                                                                                                                                                                                                                                                                                                                                                                                                                                                                                                                                                                                                                                                                                                                                                                                                                                                                                                                           |                                                                    |                                                                      |  |  |
| T            |                                                                                                                                                                                                                                                                                                                                                                                                                                                                                                                                                                                                                                                                                                                                                                                                                                                                                                                                                                                                                                                                                                                                                                                           |                                                                    |                                                                      |  |  |
|              | <ol> <li>a) Fix adaptor plates to the sides of the crates in the<br/>for the inlets.</li> <li>b) Wrap and overlap the non-woven geotextile cover<br/>tank with a minimum overlap of 300mm.</li> <li>c) Install vent pipe connection into the top of the tar<br/>location.</li> <li>d) Backfill around the tank and for 100mm above wis<br/>stone. Backfill to finished ground level with suitable<br/>e) Connect inlet pipes using appropriate bandseals.</li> <li>f) In order to prevent silt from entering the tank it is<br/>silt traps or catchpit manholes are installed upstream<br/>These should be regularly maintained to avoid the b</li> </ol>                                                                                                                                                                                                                                                                                                                                                                                                                                                                                                                                 | ring the<br>k at a so<br>th non-a<br>materia<br>recomm<br>n of any | entire<br>uitable<br>angular<br>i in layers.<br>ended that<br>inlet. |  |  |
|              | N.B. Installation method may vary depending on depth of the tank and is<br>project specific. For more information or technical questions please                                                                                                                                                                                                                                                                                                                                                                                                                                                                                                                                                                                                                                                                                                                                                                                                                                                                                                                                                                                                                                           |                                                                    |                                                                      |  |  |
|              | contact our Technical Department at Graf UK.                                                                                                                                                                                                                                                                                                                                                                                                                                                                                                                                                                                                                                                                                                                                                                                                                                                                                                                                                                                                                                                                                                                                              |                                                                    |                                                                      |  |  |
|              | P2 REVISED NOTES                                                                                                                                                                                                                                                                                                                                                                                                                                                                                                                                                                                                                                                                                                                                                                                                                                                                                                                                                                                                                                                                                                                                                                          | AP                                                                 | 21.09.22                                                             |  |  |
|              | P1 PRELIMINARY FOR APPROVAL REV. DESCRIPTION                                                                                                                                                                                                                                                                                                                                                                                                                                                                                                                                                                                                                                                                                                                                                                                                                                                                                                                                                                                                                                                                                                                                              | AP<br>BY                                                           | 05.03.21<br>DATE                                                     |  |  |
|              | GRAF UK Limited. Regen House, Beaumont Road, Banbury, Oxfordshire. OX16 1RH<br>T: 01608 661500 F: 01295 211333<br>E: info@grafuk.co.uk www.grafuk.co.uk                                                                                                                                                                                                                                                                                                                                                                                                                                                                                                                                                                                                                                                                                                                                                                                                                                                                                                                                                                                                                                   |                                                                    |                                                                      |  |  |
|              | DRAWN : AP DATE :<br>CHECKED : MC SCALE                                                                                                                                                                                                                                                                                                                                                                                                                                                                                                                                                                                                                                                                                                                                                                                                                                                                                                                                                                                                                                                                                                                                                   |                                                                    | 3.21<br>RIOUS@A3                                                     |  |  |
| 비는           | CHECKED : MC SCALE : VARIOUS@A3                                                                                                                                                                                                                                                                                                                                                                                                                                                                                                                                                                                                                                                                                                                                                                                                                                                                                                                                                                                                                                                                                                                                                           |                                                                    |                                                                      |  |  |
|              | INFILTRATION TANK<br>using GRAF ECOBLOC FLEX                                                                                                                                                                                                                                                                                                                                                                                                                                                                                                                                                                                                                                                                                                                                                                                                                                                                                                                                                                                                                                                                                                                                              |                                                                    |                                                                      |  |  |
|              | DRAWING No.<br>STANDARD DETAIL_FLEX_SWALE DE                                                                                                                                                                                                                                                                                                                                                                                                                                                                                                                                                                                                                                                                                                                                                                                                                                                                                                                                                                                                                                                                                                                                              | TAIL                                                               | REV.<br><b>P2</b><br>(Pg.2)                                          |  |  |