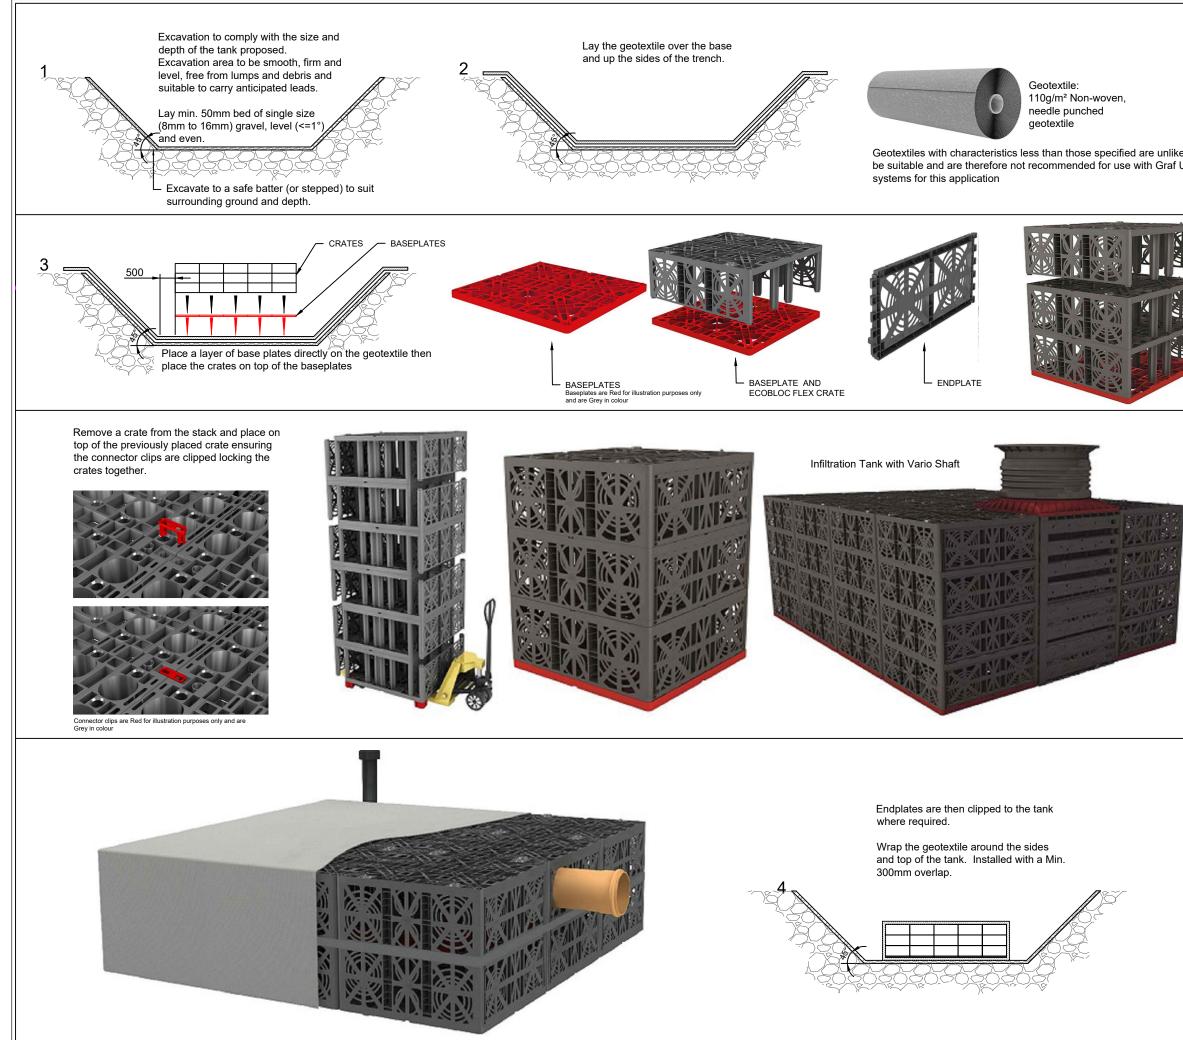

|              | THIS DOCUMENT IS SUPPLIED IN STRICT CONFIDENCE AND MUST NOT<br>BE LENT, REPRODUCED OR DISCLOSED TO ANY THIRD PARTY WITHOUT                                                                                                                                                                                                                                                                                                                                                                                                                                                                                                                                                                                                                                                                                                                                                                                                                                                                                                                                                                                                                                                                |                                                                    |                                                                      |  |  |
|--------------|-------------------------------------------------------------------------------------------------------------------------------------------------------------------------------------------------------------------------------------------------------------------------------------------------------------------------------------------------------------------------------------------------------------------------------------------------------------------------------------------------------------------------------------------------------------------------------------------------------------------------------------------------------------------------------------------------------------------------------------------------------------------------------------------------------------------------------------------------------------------------------------------------------------------------------------------------------------------------------------------------------------------------------------------------------------------------------------------------------------------------------------------------------------------------------------------|--------------------------------------------------------------------|----------------------------------------------------------------------|--|--|
|              | THE WRITTEN CONSENT OF GRAF UK LIMITED                                                                                                                                                                                                                                                                                                                                                                                                                                                                                                                                                                                                                                                                                                                                                                                                                                                                                                                                                                                                                                                                                                                                                    |                                                                    |                                                                      |  |  |
| Pt           | Notice: This drawing is issued only as a guideline and is an estimate of the materials req<br>the drainage system, it should not be used for construction purposes.                                                                                                                                                                                                                                                                                                                                                                                                                                                                                                                                                                                                                                                                                                                                                                                                                                                                                                                                                                                                                       | uired to con                                                       | struct                                                               |  |  |
|              | Graf UK Ltd makes no warranty or guarantee in relation to the suitability of any of the lay<br>on this drawing in relation to a particular scheme.                                                                                                                                                                                                                                                                                                                                                                                                                                                                                                                                                                                                                                                                                                                                                                                                                                                                                                                                                                                                                                        | out details s                                                      | hown                                                                 |  |  |
|              | INSTALLATION METHOD:-                                                                                                                                                                                                                                                                                                                                                                                                                                                                                                                                                                                                                                                                                                                                                                                                                                                                                                                                                                                                                                                                                                                                                                     |                                                                    |                                                                      |  |  |
| ely to<br>UK | <ol> <li>a) Excavate the trench with a safe batter (or stepped) ensuring the<br/>footprint allows for sufficient space between tank and the sides.<br/>(minimum 500mm around all sides of the tank).</li> <li>b) Mark out the position of the tank including inlets.</li> <li>c) Lay min. 50mm of single sized non angular stone<br/>(8 to 16mm) as a base for the tank. This can be laid to a maximum fall<br/>of 1°.</li> </ol>                                                                                                                                                                                                                                                                                                                                                                                                                                                                                                                                                                                                                                                                                                                                                         |                                                                    |                                                                      |  |  |
|              | <ol> <li>a) Lay the Non-Woven Geotextile over the base and up the sides of<br/>the excavation, overlapping any joins by a minimum of 300mm<br/>b) The geotextile used must meet the specification stated on the<br/>drawing.</li> <li>a) Lay all Baseplates ensuring that they all run in the same orientation<br/>including the row of EcoBloc Flex baseplates where inspection run is<br/>required. If a Vario shaft is to be included within the tank make sure<br/>the Vario Shaft base is in position located (Vario Shaft bases do not<br/>not require a crate baseplates).</li> <li>b) Remove EcoBloc Flex Crate from the stack, and place into<br/>corresponding holes in the Baseplate. Push down firmly to ensure<br/>Crate is located correctly. Continue to install all crates ensuring the<br/>inspection run runs from left to right unless otherwise indicated.</li> <li>c) Install Crates into the Baseplates until the first layer is complete.<br/>Insert retaining clips into each adjacent Crate.</li> <li>d) Fit Endplates to the sides of each Crate by positioning the bottom in<br/>place then pushing firmly on the top section to locate into place.</li> </ol> |                                                                    |                                                                      |  |  |
|              |                                                                                                                                                                                                                                                                                                                                                                                                                                                                                                                                                                                                                                                                                                                                                                                                                                                                                                                                                                                                                                                                                                                                                                                           |                                                                    |                                                                      |  |  |
| T            |                                                                                                                                                                                                                                                                                                                                                                                                                                                                                                                                                                                                                                                                                                                                                                                                                                                                                                                                                                                                                                                                                                                                                                                           |                                                                    |                                                                      |  |  |
|              | <ol> <li>a) Fix adaptor plates to the sides of the crates in the<br/>for the inlets.</li> <li>b) Wrap and overlap the non-woven geotextile cover<br/>tank with a minimum overlap of 300mm.</li> <li>c) Install vent pipe connection into the top of the tar<br/>location.</li> <li>d) Backfill around the tank and for 100mm above wis<br/>stone. Backfill to finished ground level with suitable<br/>e) Connect inlet pipes using appropriate bandseals.</li> <li>f) In order to prevent silt from entering the tank it is<br/>silt traps or catchpit manholes are installed upstream<br/>These should be regularly maintained to avoid the b</li> </ol>                                                                                                                                                                                                                                                                                                                                                                                                                                                                                                                                 | ring the<br>k at a so<br>th non-a<br>materia<br>recomm<br>n of any | entire<br>uitable<br>angular<br>i in layers.<br>ended that<br>inlet. |  |  |
|              | N.B. Installation method may vary depending on depth of the tank and is<br>project specific. For more information or technical questions please                                                                                                                                                                                                                                                                                                                                                                                                                                                                                                                                                                                                                                                                                                                                                                                                                                                                                                                                                                                                                                           |                                                                    |                                                                      |  |  |
|              | contact our Technical Department at Graf UK.                                                                                                                                                                                                                                                                                                                                                                                                                                                                                                                                                                                                                                                                                                                                                                                                                                                                                                                                                                                                                                                                                                                                              |                                                                    |                                                                      |  |  |
|              | P2 REVISED NOTES                                                                                                                                                                                                                                                                                                                                                                                                                                                                                                                                                                                                                                                                                                                                                                                                                                                                                                                                                                                                                                                                                                                                                                          | AP                                                                 | 21.09.22                                                             |  |  |
|              | P1 PRELIMINARY FOR APPROVAL REV. DESCRIPTION                                                                                                                                                                                                                                                                                                                                                                                                                                                                                                                                                                                                                                                                                                                                                                                                                                                                                                                                                                                                                                                                                                                                              | AP<br>BY                                                           | 05.03.21<br>DATE                                                     |  |  |
|              | GRAF UK Limited. Regen House, Beaumont Road, Banbury, Oxfordshire. OX16 1RH<br>T: 01608 661500 F: 01295 211333<br>E: info@grafuk.co.uk www.grafuk.co.uk                                                                                                                                                                                                                                                                                                                                                                                                                                                                                                                                                                                                                                                                                                                                                                                                                                                                                                                                                                                                                                   |                                                                    |                                                                      |  |  |
|              | DRAWN : AP DATE :<br>CHECKED : MC SCALE                                                                                                                                                                                                                                                                                                                                                                                                                                                                                                                                                                                                                                                                                                                                                                                                                                                                                                                                                                                                                                                                                                                                                   |                                                                    | 3.21<br>RIOUS@A3                                                     |  |  |
| 비는           | CHECKED : MC SCALE : VARIOUS@A3                                                                                                                                                                                                                                                                                                                                                                                                                                                                                                                                                                                                                                                                                                                                                                                                                                                                                                                                                                                                                                                                                                                                                           |                                                                    |                                                                      |  |  |
|              | INFILTRATION TANK<br>using GRAF ECOBLOC FLEX                                                                                                                                                                                                                                                                                                                                                                                                                                                                                                                                                                                                                                                                                                                                                                                                                                                                                                                                                                                                                                                                                                                                              |                                                                    |                                                                      |  |  |
|              | DRAWING No.<br>STANDARD DETAIL_FLEX_SWALE DE                                                                                                                                                                                                                                                                                                                                                                                                                                                                                                                                                                                                                                                                                                                                                                                                                                                                                                                                                                                                                                                                                                                                              | TAIL                                                               | REV.<br><b>P2</b><br>(Pg.2)                                          |  |  |