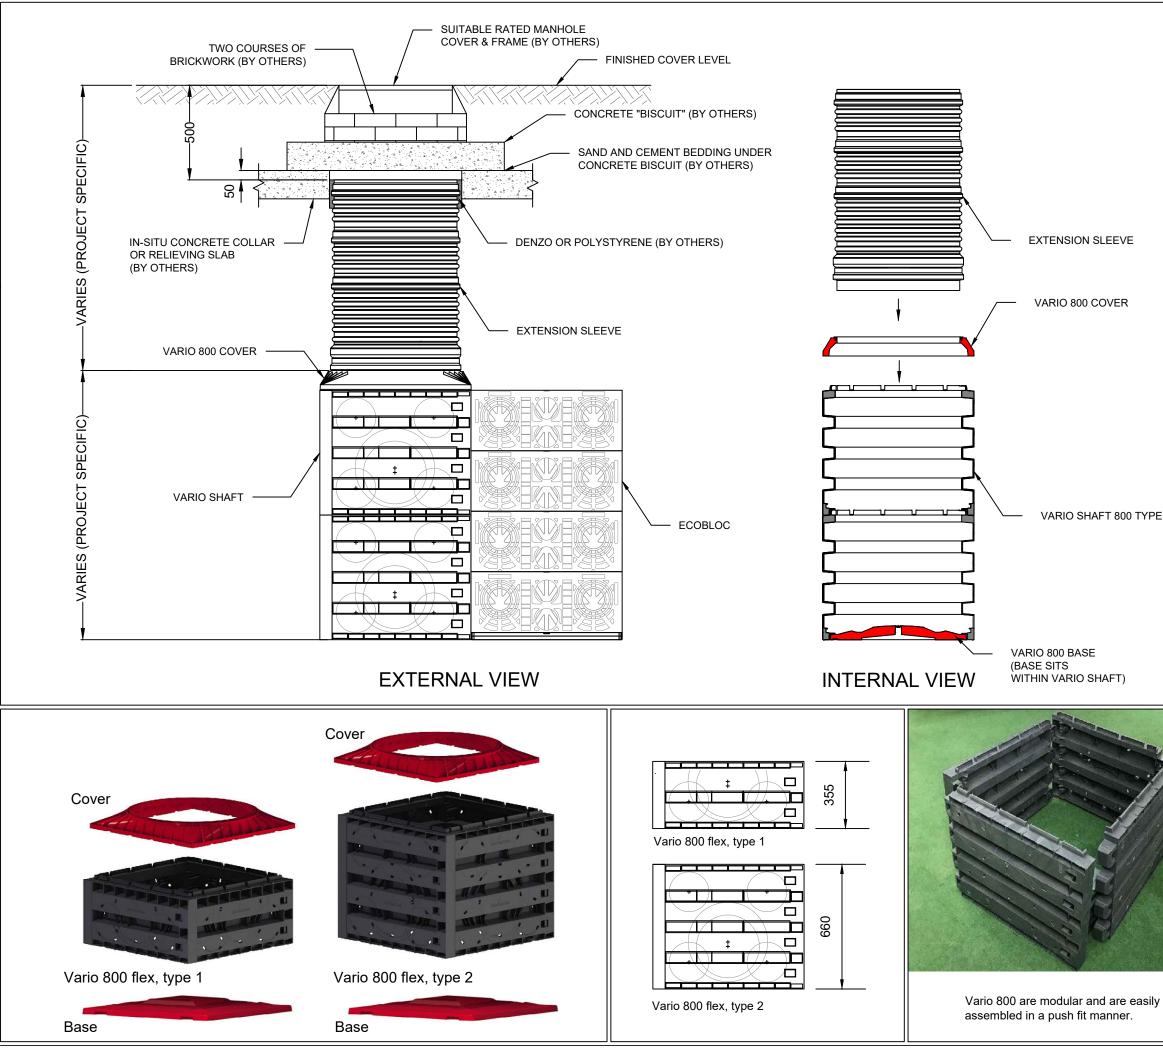

|   | THIS DOCUMENT IS SUPPLIED IN STRICT CONFIDENCE AND MUST NOT<br>BE LENT, REPRODUCED OR DISCLOSED TO ANY THIRD PARTY WITHOUT<br>THE WRITTEN CONSENT OF GRAF UK LIMITED           DO NOT SCALE - IF IN DOUBT ASK           Notice: This drawing is issued only as a guideline and is an estimate of the materials required to construct<br>the drainage system, it should not be used for construction purposes.           Graf UK Ltd makes no warranty or guarantee in relation to the suitability of any of the layout details shown<br>on this drawing in relation to a particular scheme. |            |  |  |
|---|---------------------------------------------------------------------------------------------------------------------------------------------------------------------------------------------------------------------------------------------------------------------------------------------------------------------------------------------------------------------------------------------------------------------------------------------------------------------------------------------------------------------------------------------------------------------------------------------|------------|--|--|
|   |                                                                                                                                                                                                                                                                                                                                                                                                                                                                                                                                                                                             |            |  |  |
|   |                                                                                                                                                                                                                                                                                                                                                                                                                                                                                                                                                                                             |            |  |  |
|   | NOTES:-                                                                                                                                                                                                                                                                                                                                                                                                                                                                                                                                                                                     |            |  |  |
|   | <ol> <li>All dimensions in mm, unless otherwise stated.</li> <li>All dimensions are nominal and may vary within manufacturing</li> </ol>                                                                                                                                                                                                                                                                                                                                                                                                                                                    |            |  |  |
|   | tolerances.<br>3. All site temporary enabling works by others.<br>4. Graf products to be installed in strict accordance with Graf                                                                                                                                                                                                                                                                                                                                                                                                                                                           |            |  |  |
|   | recommendations.<br>5. This drawing is intended for guidance only. Confirmation of the<br>suitability for a particular project should be sought from the                                                                                                                                                                                                                                                                                                                                                                                                                                    |            |  |  |
|   | consulting engineers prior to final design or commencement of any construction works.                                                                                                                                                                                                                                                                                                                                                                                                                                                                                                       |            |  |  |
|   |                                                                                                                                                                                                                                                                                                                                                                                                                                                                                                                                                                                             |            |  |  |
|   | VARIO 800 TYPE 1                                                                                                                                                                                                                                                                                                                                                                                                                                                                                                                                                                            |            |  |  |
|   | Dimensions (mm) 800 x 800 x 355<br>Weight 14kg                                                                                                                                                                                                                                                                                                                                                                                                                                                                                                                                              |            |  |  |
|   | Volume 230 (litres) VARIO 800 TYPE 2                                                                                                                                                                                                                                                                                                                                                                                                                                                                                                                                                        |            |  |  |
|   | Dimensions (mm) 800 x 800 x 660                                                                                                                                                                                                                                                                                                                                                                                                                                                                                                                                                             |            |  |  |
|   | Weight 24kg<br>Volume 420 (litres)                                                                                                                                                                                                                                                                                                                                                                                                                                                                                                                                                          |            |  |  |
|   | VARIO 800 BASE/COVER SET           Dimensions (mm)         800 x 800 x 100           Weight         11kg                                                                                                                                                                                                                                                                                                                                                                                                                                                                                    |            |  |  |
|   |                                                                                                                                                                                                                                                                                                                                                                                                                                                                                                                                                                                             |            |  |  |
|   |                                                                                                                                                                                                                                                                                                                                                                                                                                                                                                                                                                                             |            |  |  |
|   |                                                                                                                                                                                                                                                                                                                                                                                                                                                                                                                                                                                             |            |  |  |
|   |                                                                                                                                                                                                                                                                                                                                                                                                                                                                                                                                                                                             |            |  |  |
| 2 |                                                                                                                                                                                                                                                                                                                                                                                                                                                                                                                                                                                             |            |  |  |
|   |                                                                                                                                                                                                                                                                                                                                                                                                                                                                                                                                                                                             |            |  |  |
|   |                                                                                                                                                                                                                                                                                                                                                                                                                                                                                                                                                                                             |            |  |  |
|   |                                                                                                                                                                                                                                                                                                                                                                                                                                                                                                                                                                                             |            |  |  |
|   |                                                                                                                                                                                                                                                                                                                                                                                                                                                                                                                                                                                             |            |  |  |
|   |                                                                                                                                                                                                                                                                                                                                                                                                                                                                                                                                                                                             |            |  |  |
|   |                                                                                                                                                                                                                                                                                                                                                                                                                                                                                                                                                                                             |            |  |  |
|   | P2 REVISED NOTES AP                                                                                                                                                                                                                                                                                                                                                                                                                                                                                                                                                                         | 21.09.22   |  |  |
|   | P1 STANDARD DETAIL AP                                                                                                                                                                                                                                                                                                                                                                                                                                                                                                                                                                       | 05.03.21   |  |  |
| 0 | REV. DESCRIPTION BY                                                                                                                                                                                                                                                                                                                                                                                                                                                                                                                                                                         | DATE       |  |  |
| 1 | (GRAF.) GRAF UK Lim                                                                                                                                                                                                                                                                                                                                                                                                                                                                                                                                                                         | nited      |  |  |
| 1 | GRAF UK Limited. Regen House, Beaumont Road, Banbury, Oxfordshire. OX                                                                                                                                                                                                                                                                                                                                                                                                                                                                                                                       |            |  |  |
| 1 | T: 01608 661500 F: 01295 211333<br>E: info@grafuk.co.uk www.grafuk.co.uk                                                                                                                                                                                                                                                                                                                                                                                                                                                                                                                    |            |  |  |
|   | DRAWN : AP DATE : 05.03.2021                                                                                                                                                                                                                                                                                                                                                                                                                                                                                                                                                                |            |  |  |
|   | CHECKED : MC SCALE : VARIOUS@A3 PROJECT                                                                                                                                                                                                                                                                                                                                                                                                                                                                                                                                                     |            |  |  |
|   | GRAF STANDARD DETAILS                                                                                                                                                                                                                                                                                                                                                                                                                                                                                                                                                                       |            |  |  |
|   | DESCRIPTION                                                                                                                                                                                                                                                                                                                                                                                                                                                                                                                                                                                 |            |  |  |
|   | GRAF                                                                                                                                                                                                                                                                                                                                                                                                                                                                                                                                                                                        |            |  |  |
|   |                                                                                                                                                                                                                                                                                                                                                                                                                                                                                                                                                                                             |            |  |  |
|   |                                                                                                                                                                                                                                                                                                                                                                                                                                                                                                                                                                                             | REV.<br>P2 |  |  |
|   |                                                                                                                                                                                                                                                                                                                                                                                                                                                                                                                                                                                             | (Pg.3)     |  |  |