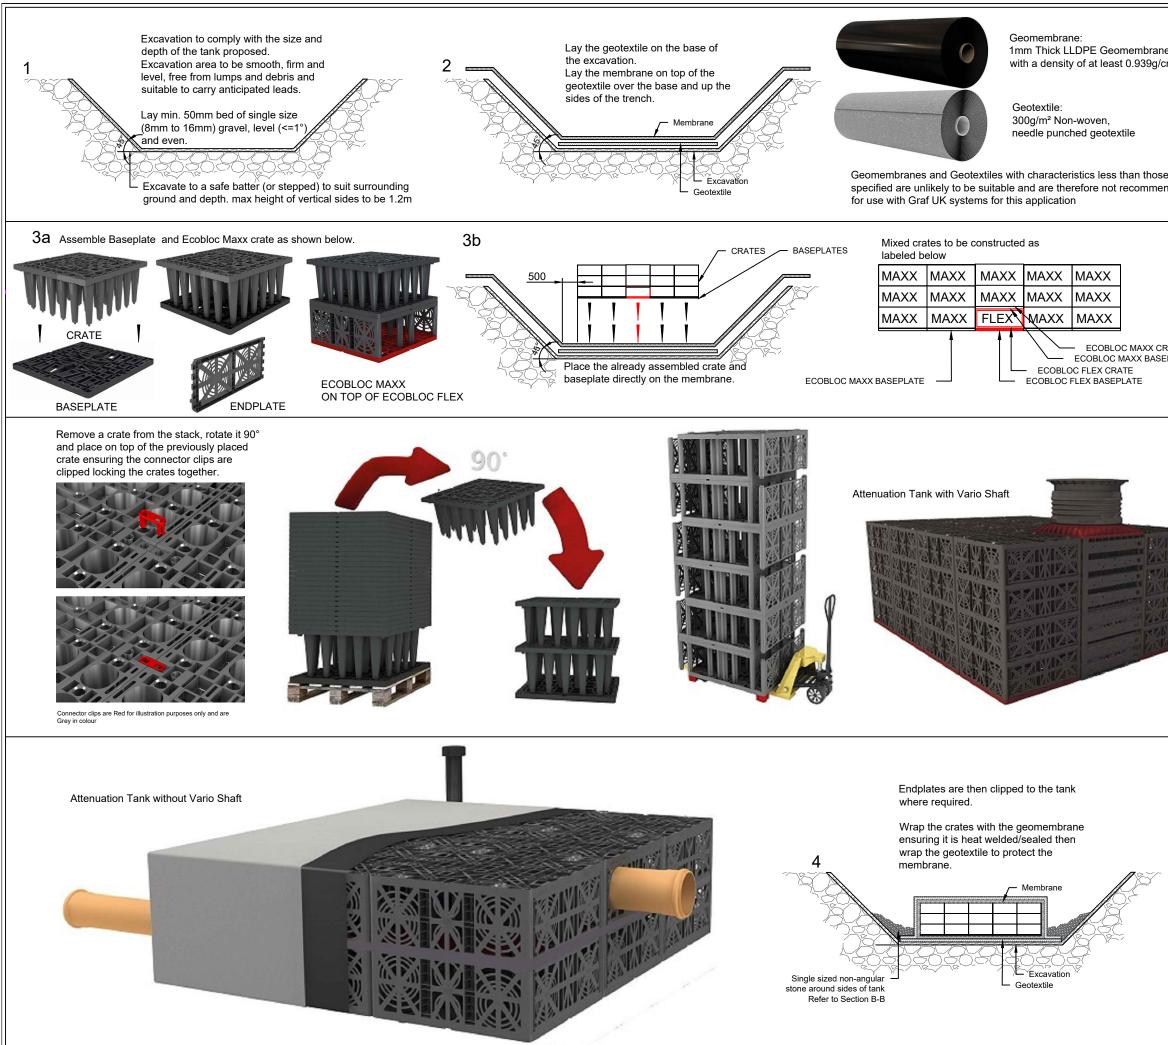

|                                              | THIS DOCUMENT IS SUPPLIED IN STRICT CONFIDENCE AND MUST NOT<br>BE LENT, REPRODUCED OR DISCLOSED TO ANY THIRD PARTY WITHOUT<br>THE WRITTEN CONSENT OF GRAF UK LIMITED                                                                                                                                                                                                                                                                                                                                                                                                                                                                                                                                                                                                                                                                                                                                                                                                                                      |                                                                                                                                         |                  |  |  |
|----------------------------------------------|-----------------------------------------------------------------------------------------------------------------------------------------------------------------------------------------------------------------------------------------------------------------------------------------------------------------------------------------------------------------------------------------------------------------------------------------------------------------------------------------------------------------------------------------------------------------------------------------------------------------------------------------------------------------------------------------------------------------------------------------------------------------------------------------------------------------------------------------------------------------------------------------------------------------------------------------------------------------------------------------------------------|-----------------------------------------------------------------------------------------------------------------------------------------|------------------|--|--|
| e                                            | DO NOT SCALE - IF IN DOUBT ASK                                                                                                                                                                                                                                                                                                                                                                                                                                                                                                                                                                                                                                                                                                                                                                                                                                                                                                                                                                            |                                                                                                                                         |                  |  |  |
| cm³                                          | Notice: This drawing is issued only as a guideline and is an estimate of the materix<br>the drainage system, it should not be used for construction purposes.<br>Graf UK Ltd makes no warranty or guarantee in relation to the suitability of any of                                                                                                                                                                                                                                                                                                                                                                                                                                                                                                                                                                                                                                                                                                                                                      |                                                                                                                                         |                  |  |  |
|                                              | on this drawing in relation to a particular scheme.                                                                                                                                                                                                                                                                                                                                                                                                                                                                                                                                                                                                                                                                                                                                                                                                                                                                                                                                                       |                                                                                                                                         |                  |  |  |
| e<br>nded                                    | <ul> <li>INSTALLATION METHOD:-</li> <li>a) Excavate the trench with a safe batter (or stern for sufficient space between tan (minimum 500mm around all sides of the tank).</li> <li>b) Mark out the position of the tank including inin c) Lay min. 50mm of single sized non angular s (8 to16mm) as a base for the tank. This can be of 1°.</li> <li>a) Lay the Geotextile over the base the excavar joins by a minimum of 300mm</li> </ul>                                                                                                                                                                                                                                                                                                                                                                                                                                                                                                                                                              | petween tank and the sides.<br>of the tank).<br>including inlets and outlets.<br>on angular stone<br>This can be laid to a maximum fall |                  |  |  |
|                                              | <ul> <li>b) Lay the Membrane on top of the Geotextile over the base and up the sides of the trench.</li> <li>c) Membrane must be joined by thermal fusion heated wedge welding. It is recommended that the Dual Seam method is used as this generates an unwelded channel which can be pressured with air to check the integrity of the weld.</li> <li>d) The membrane and geotextile used must meet the specification stated on the drawing.</li> </ul>                                                                                                                                                                                                                                                                                                                                                                                                                                                                                                                                                  |                                                                                                                                         |                  |  |  |
| RATE<br>EPLATE                               | <ol> <li>a) Assemble EcoBloc Maxx Crate and Baseplate, position leg ends<br/>into corresponding holes in the Baseplate. The crate will only fit in<br/>the correct orientation. Push down firmly to ensure Crate is located<br/>correctly. Assemble the row of EcoBloc Flex Crate with baseplates<br/>where inspection run is required. If a Vario shaft is to be included<br/>within the tank make sure the Vario Shaft base is in position located<br/>(Vario Shaft bases do not not require a crate baseplates).</li> <li>b) Install already assembled Crates and Baseplates onto the<br/>membrane until the first layer is complete. Insert retaining clips into<br/>each adjacent Crate.</li> <li>c) Check and make sure the Row of EcoBloc Flex Crates are in the<br/>correct located position where inspection run is required.</li> <li>d) To install the next layer of Crates remove from the stack and turn<br/>90° and position directly above the Crate holew. Bush down firmly to</li> </ol> |                                                                                                                                         |                  |  |  |
|                                              | <ul> <li>90° and position directly above the Crate below. Push down firmly to ensure Crate is located correctly.</li> <li>NOTE: You will need to place an additional row of Ecobloc Maxx Baseplates directly on top of the EcoBloc Flex crates only. No more base plates are required.</li> <li>e) Continue until all Crates have been installed, ensuring clips are used to secure each Crate.</li> <li>f) Fit Endplates to the sides of each Crate by positioning the bottom in place then pushing firmly on the top section to locate into place.</li> <li>4. a) Fix adaptor plates to the sides of the crates in the required position</li> </ul>                                                                                                                                                                                                                                                                                                                                                     |                                                                                                                                         |                  |  |  |
|                                              | <ul> <li>for the inlet and outlet pipes.</li> <li>b) Cut a hole in the Membrane and pull up over the adaptor plate sealing the membrane around the sigot of the adaptor plate.</li> <li>c) Pull Membrane up around the sides and fully wrap the crates, securing the lid in place by heated wedge welding to the side panels.</li> <li>d) Cover top and sides with the Geotextile covering the entire tank to protect the Membrane.</li> <li>e) Install vent pipe connection into the top of the tank at a suitable location.</li> <li>f) Backfill around the tank and for 100mm above with non-angular stone. Backfill to finished ground level with suitable material in layers.</li> <li>g) Connect inlet/outlet pipes using appropriate bandseals.</li> <li>h) In order to prevent silt from entering the tank it is recommended that silt traps or catchpit manholes are installed upstream of any inlet. These should be regularly maintained to avoid the buildup of any silt.</li> </ul>          |                                                                                                                                         |                  |  |  |
|                                              | N.B. Installation method may vary depending on depth of the tank and<br>project specific. For more information or technical questions plea<br>contact our Technical Department at Graf UK.                                                                                                                                                                                                                                                                                                                                                                                                                                                                                                                                                                                                                                                                                                                                                                                                                |                                                                                                                                         |                  |  |  |
|                                              | P3 REVISED NOTES                                                                                                                                                                                                                                                                                                                                                                                                                                                                                                                                                                                                                                                                                                                                                                                                                                                                                                                                                                                          | AP                                                                                                                                      | 21.09.22         |  |  |
|                                              | P2 LATEST REVISION<br>REV. DESCRIPTION                                                                                                                                                                                                                                                                                                                                                                                                                                                                                                                                                                                                                                                                                                                                                                                                                                                                                                                                                                    | AP<br>BY                                                                                                                                | 18.03.21<br>DATE |  |  |
|                                              | GRAF UK Limited. Regen House, Beaumont Road, Banbury, Oxfordshire. 0X16 1RH<br>T: 01608 661500 F: 01295 211333<br>E: info@grafuk.co.uk www.grafuk.co.uk                                                                                                                                                                                                                                                                                                                                                                                                                                                                                                                                                                                                                                                                                                                                                                                                                                                   |                                                                                                                                         |                  |  |  |
| CHECKED : MC SCALE : VAR                     |                                                                                                                                                                                                                                                                                                                                                                                                                                                                                                                                                                                                                                                                                                                                                                                                                                                                                                                                                                                                           |                                                                                                                                         |                  |  |  |
|                                              | ETAIL                                                                                                                                                                                                                                                                                                                                                                                                                                                                                                                                                                                                                                                                                                                                                                                                                                                                                                                                                                                                     | S                                                                                                                                       |                  |  |  |
|                                              | ATTENUATION TANK<br>using GRAF ECOBLOC<br>MAXX AND FLEX                                                                                                                                                                                                                                                                                                                                                                                                                                                                                                                                                                                                                                                                                                                                                                                                                                                                                                                                                   |                                                                                                                                         |                  |  |  |
| DRAWING NO.<br>STANDARD DETAIL_MAXX AND FLEX |                                                                                                                                                                                                                                                                                                                                                                                                                                                                                                                                                                                                                                                                                                                                                                                                                                                                                                                                                                                                           |                                                                                                                                         |                  |  |  |