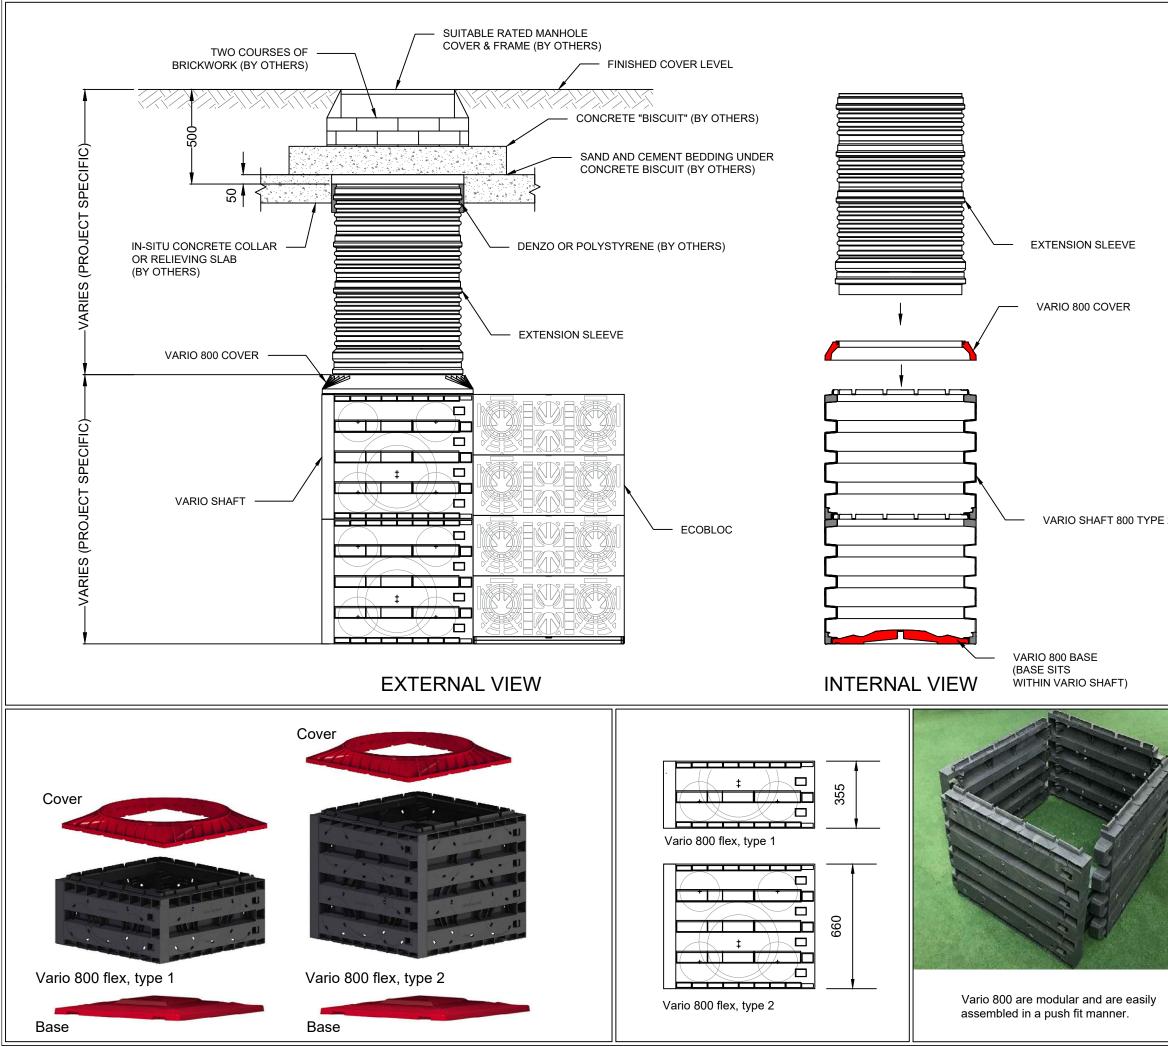

|       | THIS DOCUMENT IS SUPPLIED IN STRICT CONFIDENCE AND MUST NOT<br>BE LENT, REPRODUCED OR DISCLOSED TO ANY THIRD PARTY WITHOUT                                                                                                                |            |  |  |
|-------|-------------------------------------------------------------------------------------------------------------------------------------------------------------------------------------------------------------------------------------------|------------|--|--|
|       | THE WRITTEN CONSENT OF GRAF UK LIMITED                                                                                                                                                                                                    |            |  |  |
|       | Notice: This drawing is issued only as a guideline and is an estimate of the materials required to construct the drainage system, it should not be used for construction purposes.                                                        |            |  |  |
|       | are unamage system, is shown no se used or consideration purposes.<br>Graf UK Ltd makes no warranty or guarantee in relation to the suitability of any of the layout details shown<br>on this drawing in relation to a particular scheme. |            |  |  |
|       | NOTES:-                                                                                                                                                                                                                                   |            |  |  |
|       | 1. All dimensions in mm, unless otherwise stated.                                                                                                                                                                                         |            |  |  |
|       | <ol> <li>All dimensions arrain, unless otherwise stated.</li> <li>All dimensions are nominal and may vary within manufacturing<br/>tolerances.</li> </ol>                                                                                 |            |  |  |
|       | <ol> <li>All site temporary enabling works by others.</li> <li>Graf products to be installed in strict accordance with Graf</li> </ol>                                                                                                    |            |  |  |
|       | recommendations.<br>5. This drawing is intended for guidance only. Confirmation of the<br>suitability for a particular project should be sought from the                                                                                  |            |  |  |
|       | consulting engineers prior to final design or commencement of any<br>construction works.                                                                                                                                                  |            |  |  |
|       |                                                                                                                                                                                                                                           |            |  |  |
|       |                                                                                                                                                                                                                                           |            |  |  |
|       | VARIO 800 TYPE 1                                                                                                                                                                                                                          |            |  |  |
|       | Dimensions (mm) 800 x 800 x 355                                                                                                                                                                                                           |            |  |  |
|       | Weight 14kg<br>Volume 230 (litres)                                                                                                                                                                                                        |            |  |  |
|       | VARIO 800 TYPE 2                                                                                                                                                                                                                          |            |  |  |
|       | Dimensions (mm) 800 x 800 x 660                                                                                                                                                                                                           |            |  |  |
|       | Weight 24kg<br>Volume 420 (litres)                                                                                                                                                                                                        |            |  |  |
|       | VARIO 800 BASE/COVER SET                                                                                                                                                                                                                  |            |  |  |
|       | Dimensions (mm) 800 x 800 x 100<br>Weight 11kg                                                                                                                                                                                            |            |  |  |
|       | Weight                                                                                                                                                                                                                                    |            |  |  |
|       |                                                                                                                                                                                                                                           |            |  |  |
|       |                                                                                                                                                                                                                                           |            |  |  |
|       |                                                                                                                                                                                                                                           |            |  |  |
| 2     |                                                                                                                                                                                                                                           |            |  |  |
|       |                                                                                                                                                                                                                                           |            |  |  |
|       |                                                                                                                                                                                                                                           |            |  |  |
|       |                                                                                                                                                                                                                                           |            |  |  |
|       |                                                                                                                                                                                                                                           |            |  |  |
|       |                                                                                                                                                                                                                                           |            |  |  |
|       |                                                                                                                                                                                                                                           |            |  |  |
|       |                                                                                                                                                                                                                                           |            |  |  |
|       |                                                                                                                                                                                                                                           |            |  |  |
|       | P3 REVISED NOTES AP                                                                                                                                                                                                                       | 21.09.22   |  |  |
|       | P2 LATEST REVISION AP                                                                                                                                                                                                                     | 18.03.21   |  |  |
|       | REV. DESCRIPTION BY                                                                                                                                                                                                                       | DATE       |  |  |
| 1     |                                                                                                                                                                                                                                           |            |  |  |
| 1 And | GRAF.) GRAF UK Limi                                                                                                                                                                                                                       | ted        |  |  |
| 1     | GRAF UK Limited. Regen House, Beaumont Road, Banbury, Oxfordshire. OX16                                                                                                                                                                   | 104        |  |  |
|       | T: 01608 661500 F: 01295 211333                                                                                                                                                                                                           |            |  |  |
|       | E: info@grafuk.co.uk www.grafuk.co.uk                                                                                                                                                                                                     |            |  |  |
|       | DRAWN :         DB         DATE :         20.03.           CHECKED :         MC         SCALE :         VARIO                                                                                                                             |            |  |  |
|       | PROJECT                                                                                                                                                                                                                                   |            |  |  |
|       | GRAF STANDARD DETAILS                                                                                                                                                                                                                     |            |  |  |
| Sec.  |                                                                                                                                                                                                                                           |            |  |  |
|       |                                                                                                                                                                                                                                           |            |  |  |
|       | GRAF                                                                                                                                                                                                                                      |            |  |  |
|       |                                                                                                                                                                                                                                           |            |  |  |
|       |                                                                                                                                                                                                                                           | REV.<br>P3 |  |  |
|       | VARIO SHAFT                                                                                                                                                                                                                               | (Pg.3)     |  |  |
|       |                                                                                                                                                                                                                                           |            |  |  |