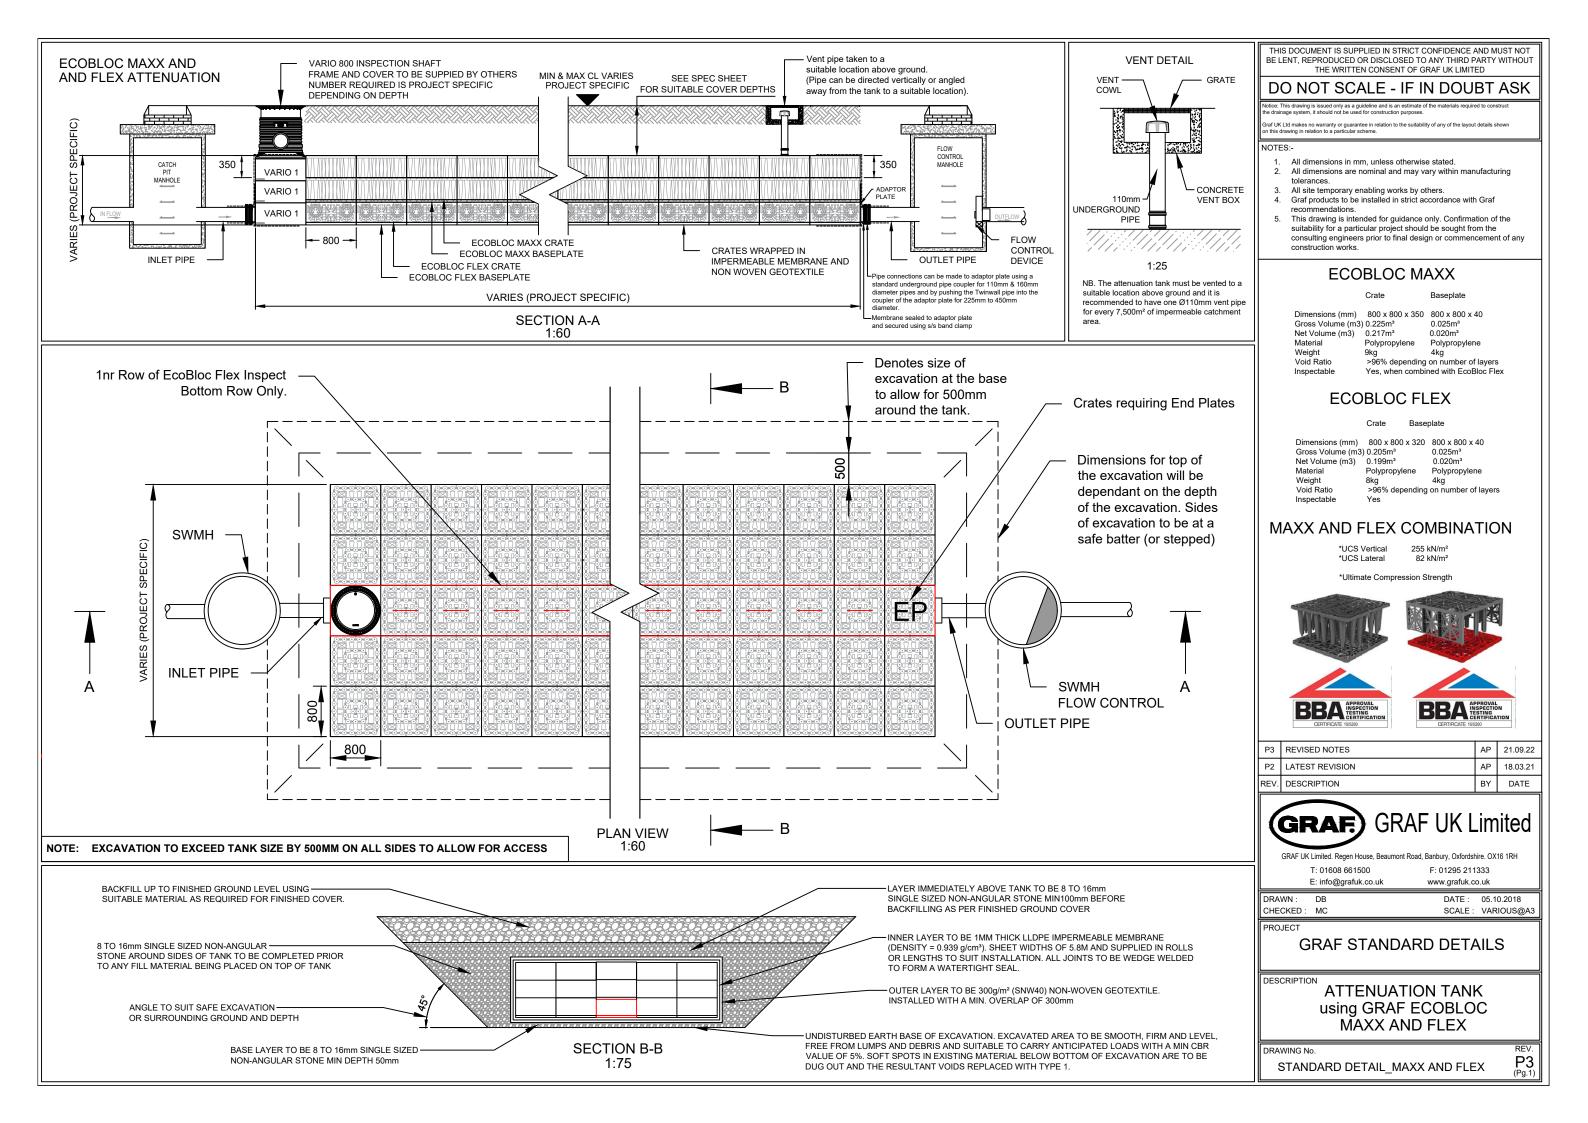

|                                              | THIS DOCUMENT IS SUPPLIED IN STRICT CONFIDENCE AND MUST NOT<br>BE LENT, REPRODUCED OR DISCLOSED TO ANY THIRD PARTY WITHOUT<br>THE WRITTEN CONSENT OF GRAF UK LIMITED                                                                                                                                                                                                                                                                                                                                                                                                                                                                                                                                                                                                                                                                                                                                                                                                                                      |                                                                                                                                         |                  |  |  |
|----------------------------------------------|-----------------------------------------------------------------------------------------------------------------------------------------------------------------------------------------------------------------------------------------------------------------------------------------------------------------------------------------------------------------------------------------------------------------------------------------------------------------------------------------------------------------------------------------------------------------------------------------------------------------------------------------------------------------------------------------------------------------------------------------------------------------------------------------------------------------------------------------------------------------------------------------------------------------------------------------------------------------------------------------------------------|-----------------------------------------------------------------------------------------------------------------------------------------|------------------|--|--|
| e                                            | DO NOT SCALE - IF IN DOUBT ASK                                                                                                                                                                                                                                                                                                                                                                                                                                                                                                                                                                                                                                                                                                                                                                                                                                                                                                                                                                            |                                                                                                                                         |                  |  |  |
| cm³                                          | Notice: This drawing is issued only as a guideline and is an estimate of the materix<br>the drainage system, it should not be used for construction purposes.<br>Graf UK Ltd makes no warranty or guarantee in relation to the suitability of any of                                                                                                                                                                                                                                                                                                                                                                                                                                                                                                                                                                                                                                                                                                                                                      |                                                                                                                                         |                  |  |  |
|                                              | on this drawing in relation to a particular scheme.                                                                                                                                                                                                                                                                                                                                                                                                                                                                                                                                                                                                                                                                                                                                                                                                                                                                                                                                                       |                                                                                                                                         |                  |  |  |
| e<br>nded                                    | <ul> <li>INSTALLATION METHOD:-</li> <li>a) Excavate the trench with a safe batter (or stern for sufficient space between tan (minimum 500mm around all sides of the tank).</li> <li>b) Mark out the position of the tank including inin c) Lay min. 50mm of single sized non angular s (8 to16mm) as a base for the tank. This can be of 1°.</li> <li>a) Lay the Geotextile over the base the excavar joins by a minimum of 300mm</li> </ul>                                                                                                                                                                                                                                                                                                                                                                                                                                                                                                                                                              | petween tank and the sides.<br>of the tank).<br>including inlets and outlets.<br>on angular stone<br>This can be laid to a maximum fall |                  |  |  |
|                                              | <ul> <li>b) Lay the Membrane on top of the Geotextile over the base and up the sides of the trench.</li> <li>c) Membrane must be joined by thermal fusion heated wedge welding. It is recommended that the Dual Seam method is used as this generates an unwelded channel which can be pressured with air to check the integrity of the weld.</li> <li>d) The membrane and geotextile used must meet the specification stated on the drawing.</li> </ul>                                                                                                                                                                                                                                                                                                                                                                                                                                                                                                                                                  |                                                                                                                                         |                  |  |  |
| RATE<br>EPLATE                               | <ol> <li>a) Assemble EcoBloc Maxx Crate and Baseplate, position leg ends<br/>into corresponding holes in the Baseplate. The crate will only fit in<br/>the correct orientation. Push down firmly to ensure Crate is located<br/>correctly. Assemble the row of EcoBloc Flex Crate with baseplates<br/>where inspection run is required. If a Vario shaft is to be included<br/>within the tank make sure the Vario Shaft base is in position located<br/>(Vario Shaft bases do not not require a crate baseplates).</li> <li>b) Install already assembled Crates and Baseplates onto the<br/>membrane until the first layer is complete. Insert retaining clips into<br/>each adjacent Crate.</li> <li>c) Check and make sure the Row of EcoBloc Flex Crates are in the<br/>correct located position where inspection run is required.</li> <li>d) To install the next layer of Crates remove from the stack and turn<br/>90° and position directly above the Crate holew. Bush down firmly to</li> </ol> |                                                                                                                                         |                  |  |  |
|                                              | <ul> <li>90° and position directly above the Crate below. Push down firmly to ensure Crate is located correctly.</li> <li>NOTE: You will need to place an additional row of Ecobloc Maxx Baseplates directly on top of the EcoBloc Flex crates only. No more base plates are required.</li> <li>e) Continue until all Crates have been installed, ensuring clips are used to secure each Crate.</li> <li>f) Fit Endplates to the sides of each Crate by positioning the bottom in place then pushing firmly on the top section to locate into place.</li> <li>4. a) Fix adaptor plates to the sides of the crates in the required position</li> </ul>                                                                                                                                                                                                                                                                                                                                                     |                                                                                                                                         |                  |  |  |
|                                              | <ul> <li>for the inlet and outlet pipes.</li> <li>b) Cut a hole in the Membrane and pull up over the adaptor plate sealing the membrane around the sigot of the adaptor plate.</li> <li>c) Pull Membrane up around the sides and fully wrap the crates, securing the lid in place by heated wedge welding to the side panels.</li> <li>d) Cover top and sides with the Geotextile covering the entire tank to protect the Membrane.</li> <li>e) Install vent pipe connection into the top of the tank at a suitable location.</li> <li>f) Backfill around the tank and for 100mm above with non-angular stone. Backfill to finished ground level with suitable material in layers.</li> <li>g) Connect inlet/outlet pipes using appropriate bandseals.</li> <li>h) In order to prevent silt from entering the tank it is recommended that silt traps or catchpit manholes are installed upstream of any inlet. These should be regularly maintained to avoid the buildup of any silt.</li> </ul>          |                                                                                                                                         |                  |  |  |
|                                              | N.B. Installation method may vary depending on depth of the tank and<br>project specific. For more information or technical questions plea<br>contact our Technical Department at Graf UK.                                                                                                                                                                                                                                                                                                                                                                                                                                                                                                                                                                                                                                                                                                                                                                                                                |                                                                                                                                         |                  |  |  |
|                                              | P3 REVISED NOTES                                                                                                                                                                                                                                                                                                                                                                                                                                                                                                                                                                                                                                                                                                                                                                                                                                                                                                                                                                                          | AP                                                                                                                                      | 21.09.22         |  |  |
|                                              | P2 LATEST REVISION<br>REV. DESCRIPTION                                                                                                                                                                                                                                                                                                                                                                                                                                                                                                                                                                                                                                                                                                                                                                                                                                                                                                                                                                    | AP<br>BY                                                                                                                                | 18.03.21<br>DATE |  |  |
|                                              | GRAF UK Limited. Regen House, Beaumont Road, Banbury, Oxfordshire. 0X16 1RH<br>T: 01608 661500 F: 01295 211333<br>E: info@grafuk.co.uk www.grafuk.co.uk                                                                                                                                                                                                                                                                                                                                                                                                                                                                                                                                                                                                                                                                                                                                                                                                                                                   |                                                                                                                                         |                  |  |  |
| CHECKED : MC SCALE : VAR                     |                                                                                                                                                                                                                                                                                                                                                                                                                                                                                                                                                                                                                                                                                                                                                                                                                                                                                                                                                                                                           |                                                                                                                                         |                  |  |  |
|                                              | ETAIL                                                                                                                                                                                                                                                                                                                                                                                                                                                                                                                                                                                                                                                                                                                                                                                                                                                                                                                                                                                                     | S                                                                                                                                       |                  |  |  |
|                                              | ATTENUATION TANK<br>using GRAF ECOBLOC<br>MAXX AND FLEX                                                                                                                                                                                                                                                                                                                                                                                                                                                                                                                                                                                                                                                                                                                                                                                                                                                                                                                                                   |                                                                                                                                         |                  |  |  |
| DRAWING NO.<br>STANDARD DETAIL_MAXX AND FLEX |                                                                                                                                                                                                                                                                                                                                                                                                                                                                                                                                                                                                                                                                                                                                                                                                                                                                                                                                                                                                           |                                                                                                                                         |                  |  |  |