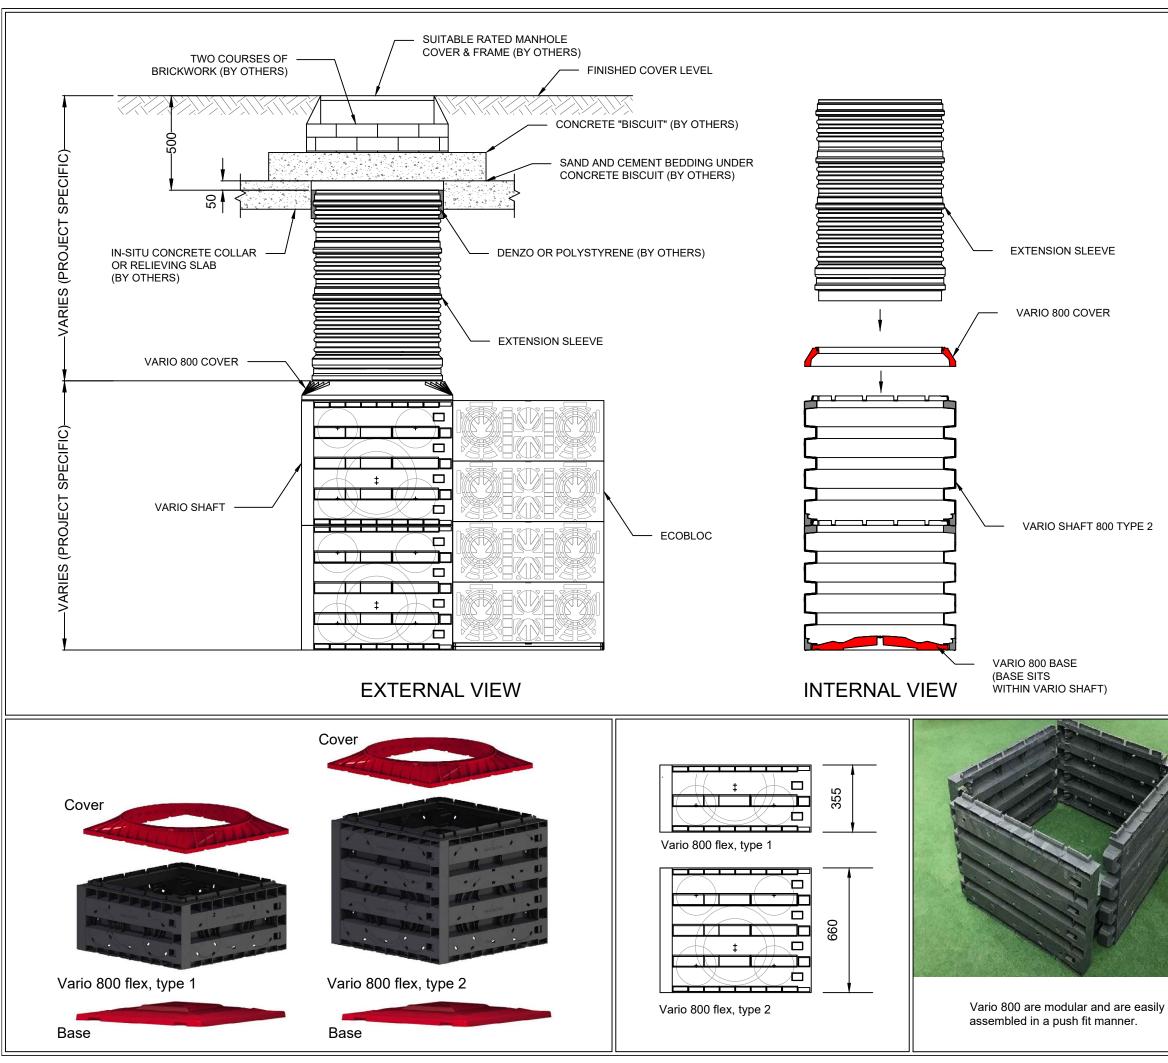

|     | THIS DOCUMENT IS SUPPLIED IN STRICT CONFIDENCE AND MUST NOT<br>BE LENT, REPRODUCED OR DISCLOSED TO ANY THIRD PARTY WITHOUT                                                                                                                          |     |          |
|-----|-----------------------------------------------------------------------------------------------------------------------------------------------------------------------------------------------------------------------------------------------------|-----|----------|
|     | THE WRITTEN CONSENT OF GRAF UK LIMITED                                                                                                                                                                                                              |     |          |
|     | Notice: This drawing is issued only as a guideline and is an estimate of the materials required to construct                                                                                                                                        |     |          |
|     | the drainage system, it should not be used for construction purposes.<br>Caral UK Ltd makes no warranky or guarantee in relation to the suitability of any of the layout details shown<br>or this detained is polyton to any or opticular selection |     |          |
|     | on this drawing in relation to a particular scheme.                                                                                                                                                                                                 |     |          |
|     | NOTES:-                                                                                                                                                                                                                                             |     |          |
|     | <ol> <li>All dimensions in mm, unless otherwise stated.</li> <li>All dimensions are nominal and may vary within manufacturing</li> </ol>                                                                                                            |     |          |
|     | tolerances. 3. All site temporary enabling works by others. 4. Graf products to be installed in strict accordance with Graf                                                                                                                         |     |          |
|     | Gran products to be installed in struct accordance with Gran<br>recommendations.     This drawing is intended for guidance only. Confirmation of the                                                                                                |     |          |
|     | <ol> <li>This drawing is interfored for guidance only. Commination of the<br/>suitability for a particular project should be sought from the<br/>consulting engineers prior to final design or commencement of any</li> </ol>                       |     |          |
|     | consulting engineers prior to final design of commencement of any construction works.                                                                                                                                                               |     |          |
|     |                                                                                                                                                                                                                                                     |     |          |
|     |                                                                                                                                                                                                                                                     |     |          |
|     | VARIO 800 TYPE 1                                                                                                                                                                                                                                    |     |          |
|     | Dimensions (mm) 800 x 800 x 355<br>Weight 14kg                                                                                                                                                                                                      |     |          |
|     | Volume 230 (litres)                                                                                                                                                                                                                                 |     |          |
|     | VARIO 800 TYPE 2                                                                                                                                                                                                                                    |     |          |
|     | Dimensions (mm) 800 x 800 x 660                                                                                                                                                                                                                     |     |          |
|     | Weight 24kg<br>Volume 420 (litres)                                                                                                                                                                                                                  |     |          |
|     | VARIO 800 BASE/COVER SET                                                                                                                                                                                                                            |     |          |
|     | Dimensions (mm) 800 x 800 x 100<br>Weight 11kg                                                                                                                                                                                                      |     |          |
|     | Weight Thg                                                                                                                                                                                                                                          |     |          |
|     |                                                                                                                                                                                                                                                     |     |          |
|     |                                                                                                                                                                                                                                                     |     |          |
|     |                                                                                                                                                                                                                                                     |     |          |
|     |                                                                                                                                                                                                                                                     |     |          |
|     |                                                                                                                                                                                                                                                     |     |          |
|     |                                                                                                                                                                                                                                                     |     |          |
|     |                                                                                                                                                                                                                                                     |     |          |
|     |                                                                                                                                                                                                                                                     |     |          |
|     |                                                                                                                                                                                                                                                     |     |          |
|     |                                                                                                                                                                                                                                                     |     |          |
|     |                                                                                                                                                                                                                                                     |     |          |
|     |                                                                                                                                                                                                                                                     |     |          |
|     |                                                                                                                                                                                                                                                     |     |          |
|     | P2 LATEST REVISION                                                                                                                                                                                                                                  | AP  | 21.09.22 |
|     | P1 STANDARD DETAIL                                                                                                                                                                                                                                  | DB  | 20.03.19 |
|     | REV. DESCRIPTION                                                                                                                                                                                                                                    | BY  | DATE     |
| A   |                                                                                                                                                                                                                                                     | _   |          |
|     | GRAF.) GRAF UK Limited                                                                                                                                                                                                                              |     |          |
| 1   |                                                                                                                                                                                                                                                     |     |          |
|     | GRAF UK Limited. Regen House, Beaumont Road, Banbury, Oxfordsl<br>T: 01608 661500 F: 01295 211                                                                                                                                                      |     | 16 1RH   |
| 1   | E: info@grafuk.co.uk www.grafuk.c                                                                                                                                                                                                                   |     |          |
|     | DRAWN : DB DATE :                                                                                                                                                                                                                                   |     | 3.2019   |
|     |                                                                                                                                                                                                                                                     | VAR | IOUS@A3  |
|     |                                                                                                                                                                                                                                                     |     |          |
| No. | GRAF STANDARD DETAILS                                                                                                                                                                                                                               |     |          |
|     | L<br>DESCRIPTION                                                                                                                                                                                                                                    |     |          |
|     |                                                                                                                                                                                                                                                     |     |          |
|     | GRAF                                                                                                                                                                                                                                                |     |          |
|     |                                                                                                                                                                                                                                                     |     |          |
|     |                                                                                                                                                                                                                                                     |     | REV.     |
|     | VARIO SHAFT                                                                                                                                                                                                                                         |     | P2       |
|     |                                                                                                                                                                                                                                                     | _   |          |